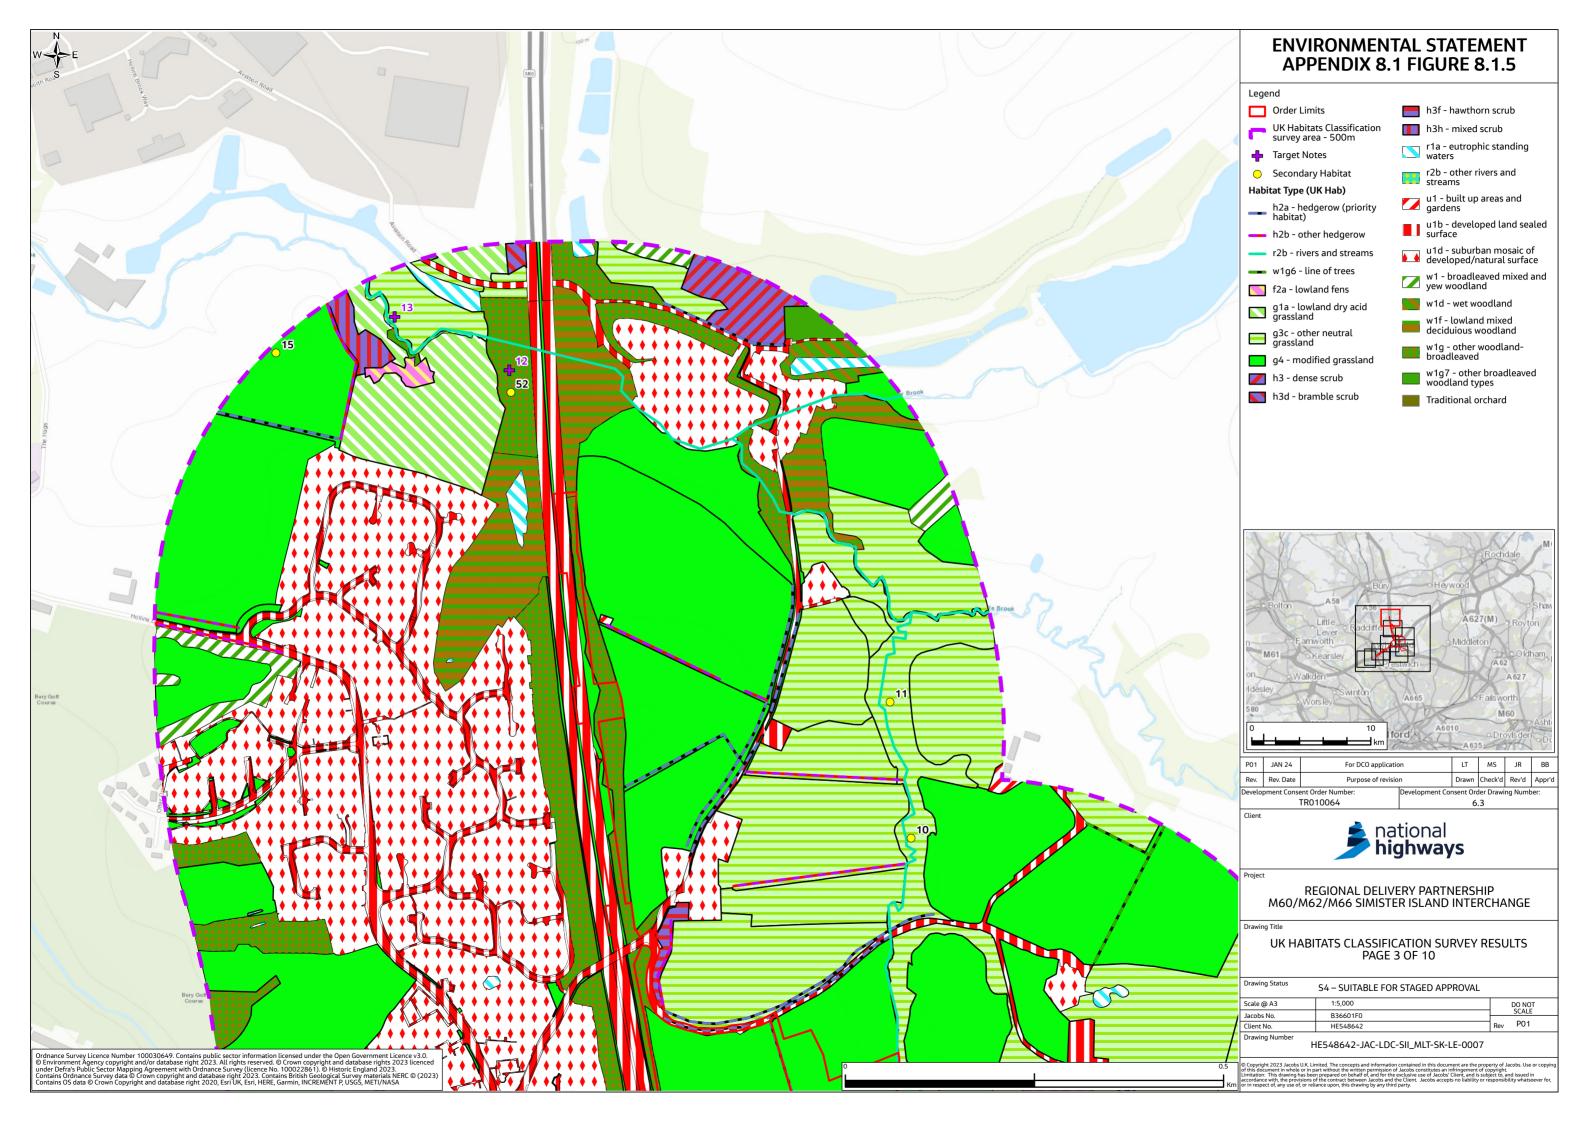

# Environmental Statement Appendices Appendix 8.1 UK Habitat Classification Report Annex F (Figures 8.1.5-8.1.7)

- 1.1.1 This document contains the following figures:
  - Figure 8.1.5: UK Habitat Classification Survey Results
  - Figure 8.1.6: Hedgerow Survey Results
  - Figure 8.1.7: Invasive Species