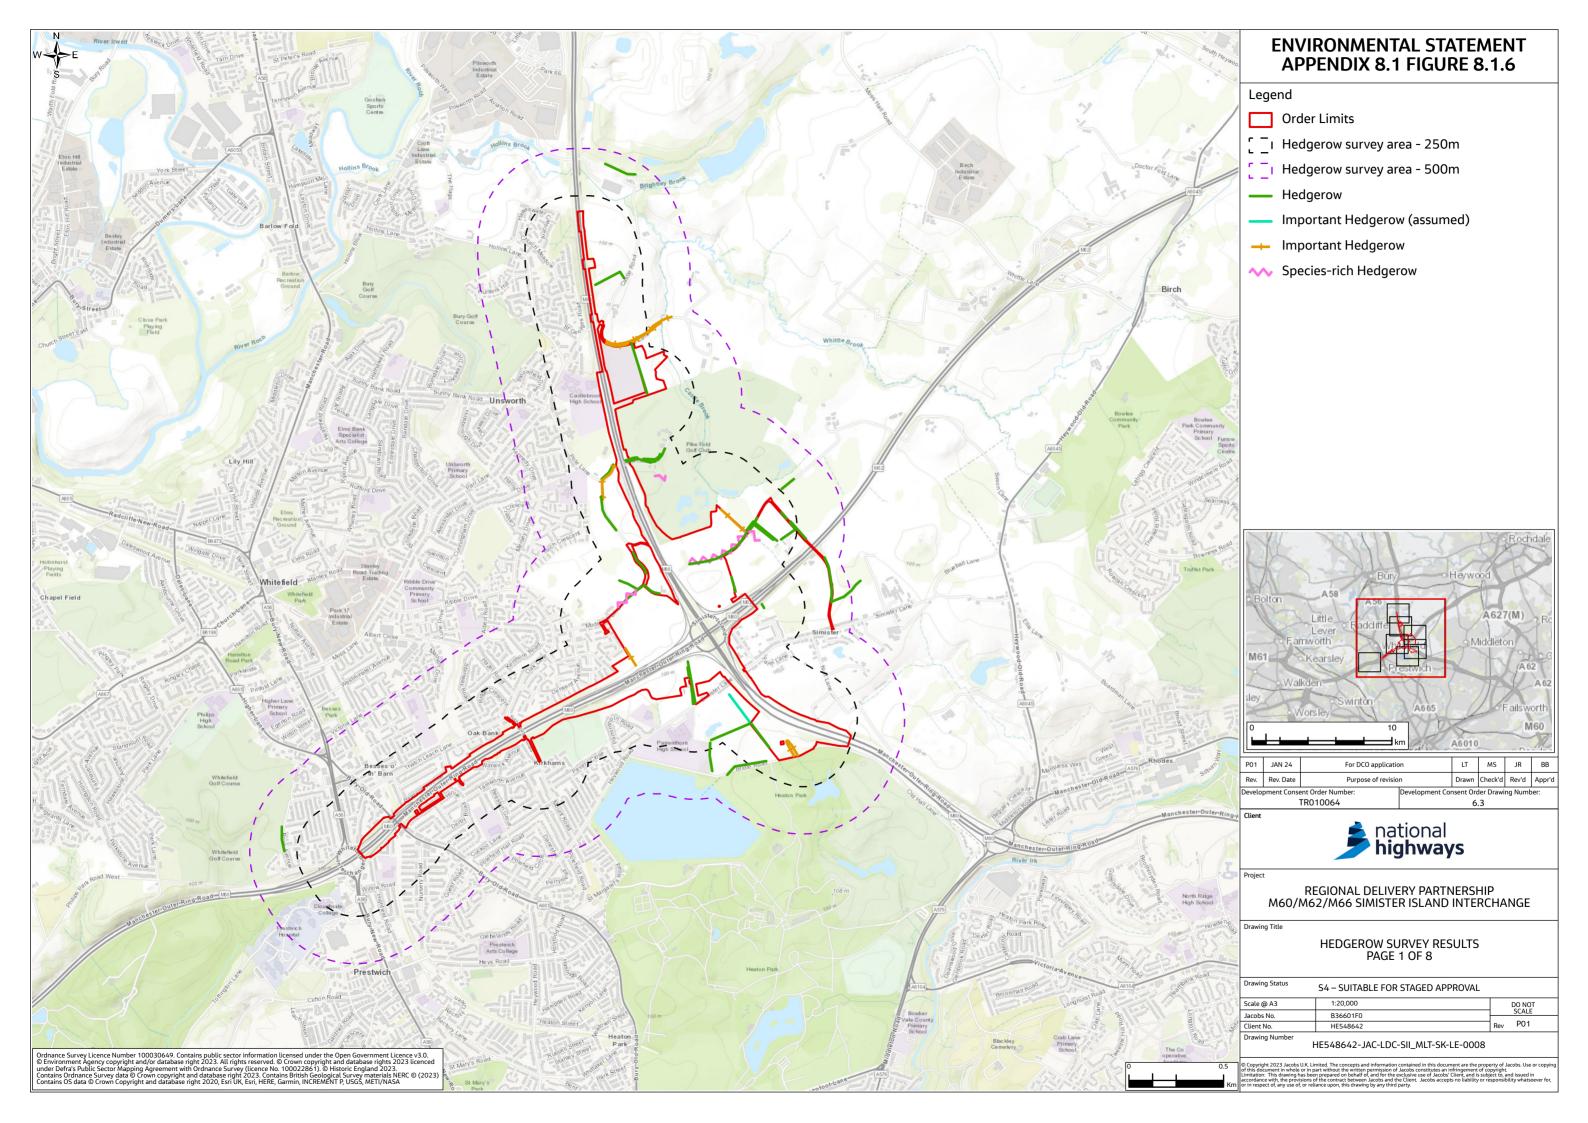

# Environmental Statement Appendices Appendix 8.1 UK Habitat Classification Report Annex F (Figures 8.1.5-8.1.7)

- 1.1.1 This document contains the following figures:
  - Figure 8.1.5: UK Habitat Classification Survey Results
  - Figure 8.1.6: Hedgerow Survey Results
  - Figure 8.1.7: Invasive Species