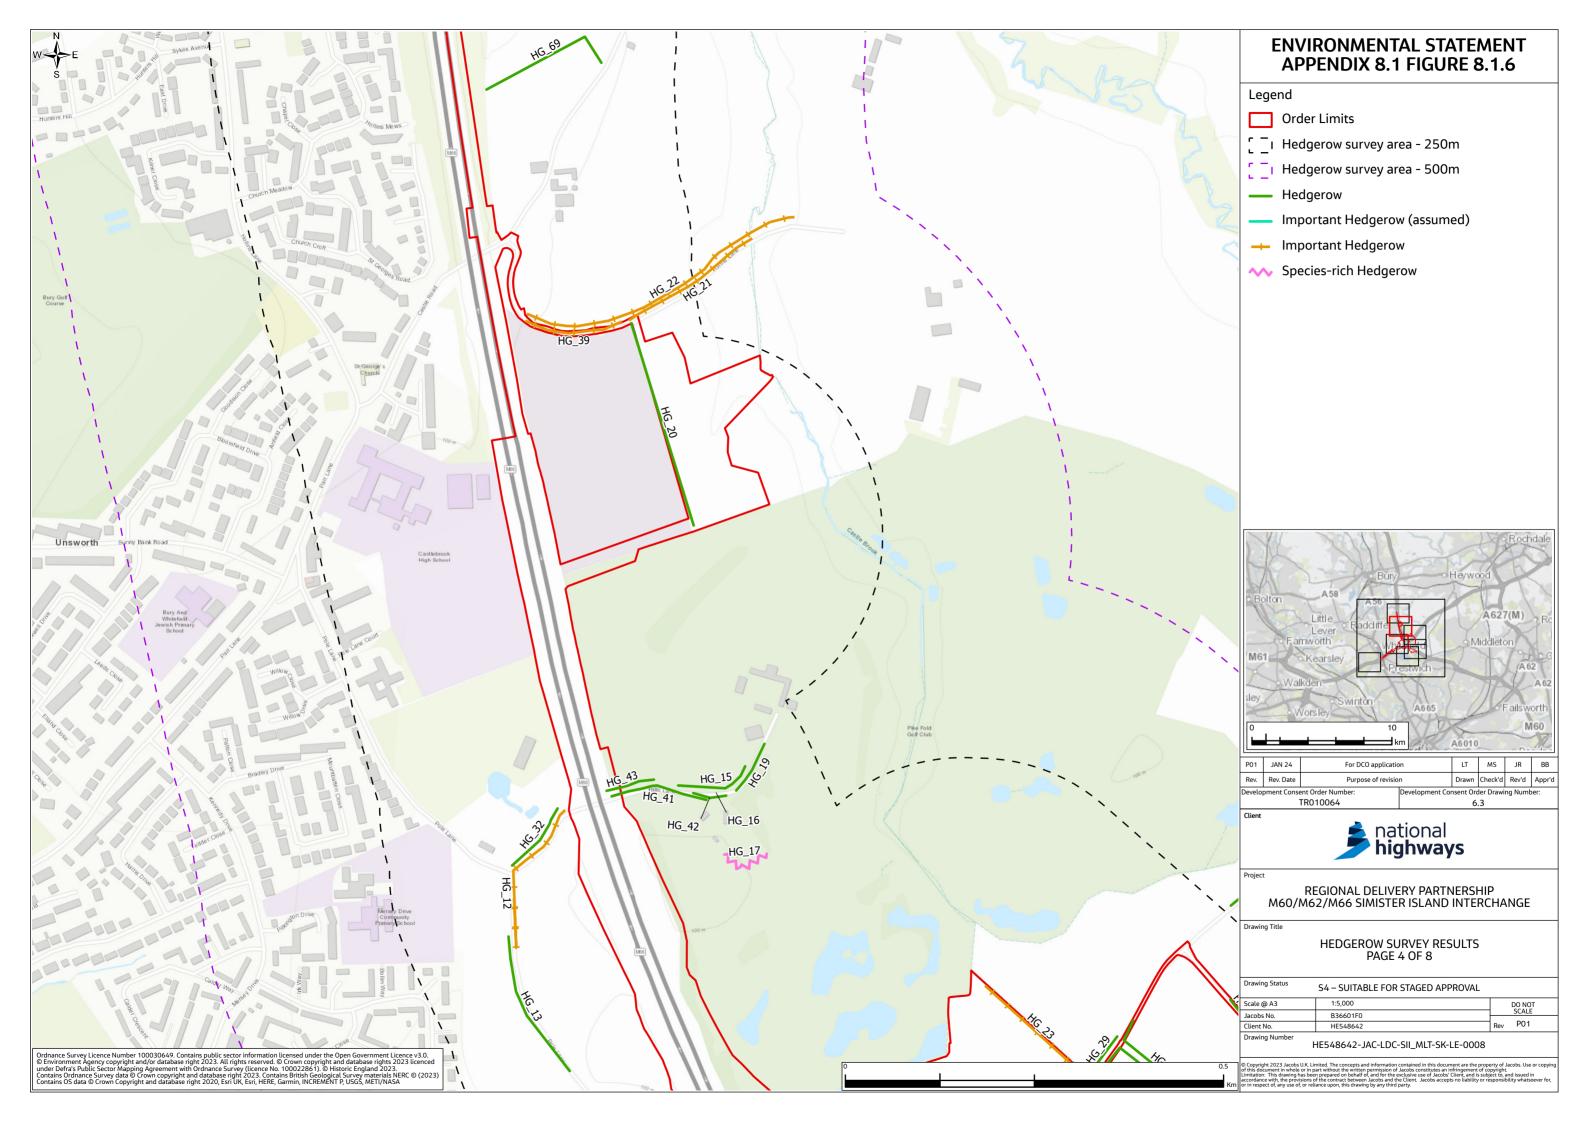

# Environmental Statement Appendices Appendix 8.1 UK Habitat Classification Report Annex F (Figures 8.1.5-8.1.7)

- 1.1.1 This document contains the following figures:
  - Figure 8.1.5: UK Habitat Classification Survey Results
  - Figure 8.1.6: Hedgerow Survey Results
  - Figure 8.1.7: Invasive Species