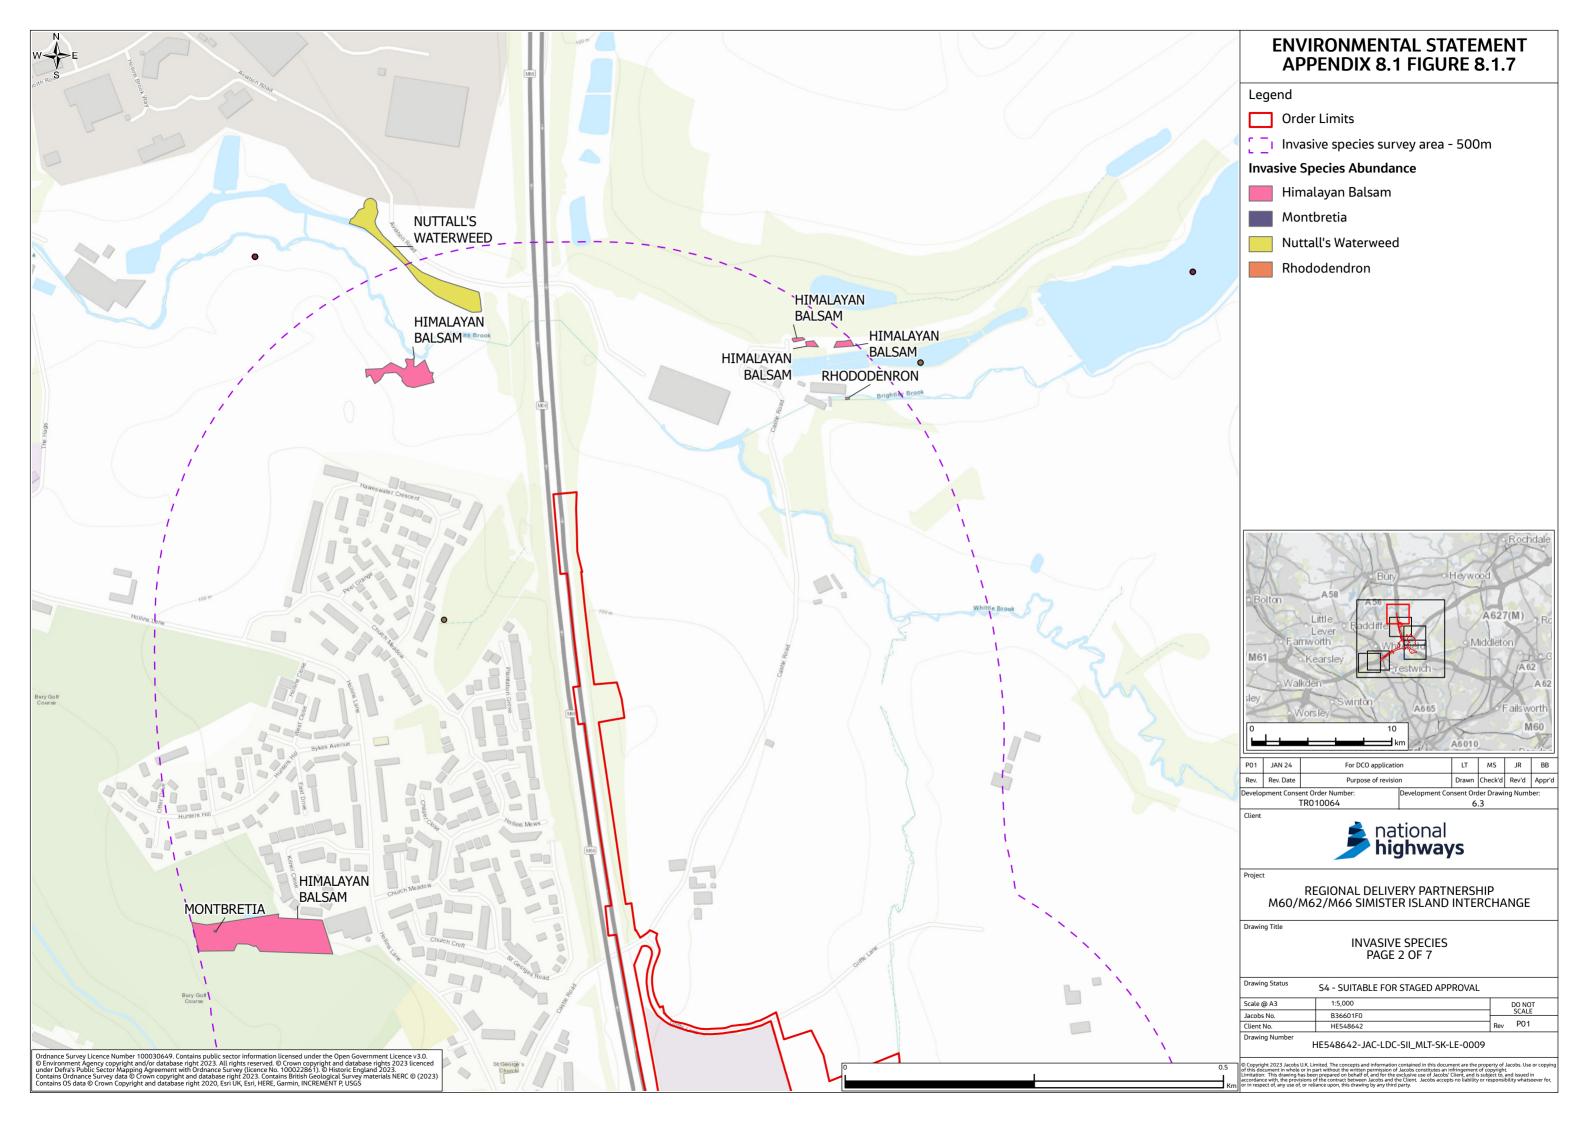

# Environmental Statement Appendices Appendix 8.1 UK Habitat Classification Report Annex F (Figures 8.1.5-8.1.7)

- 1.1.1 This document contains the following figures:
  - Figure 8.1.5: UK Habitat Classification Survey Results
  - Figure 8.1.6: Hedgerow Survey Results
  - Figure 8.1.7: Invasive Species