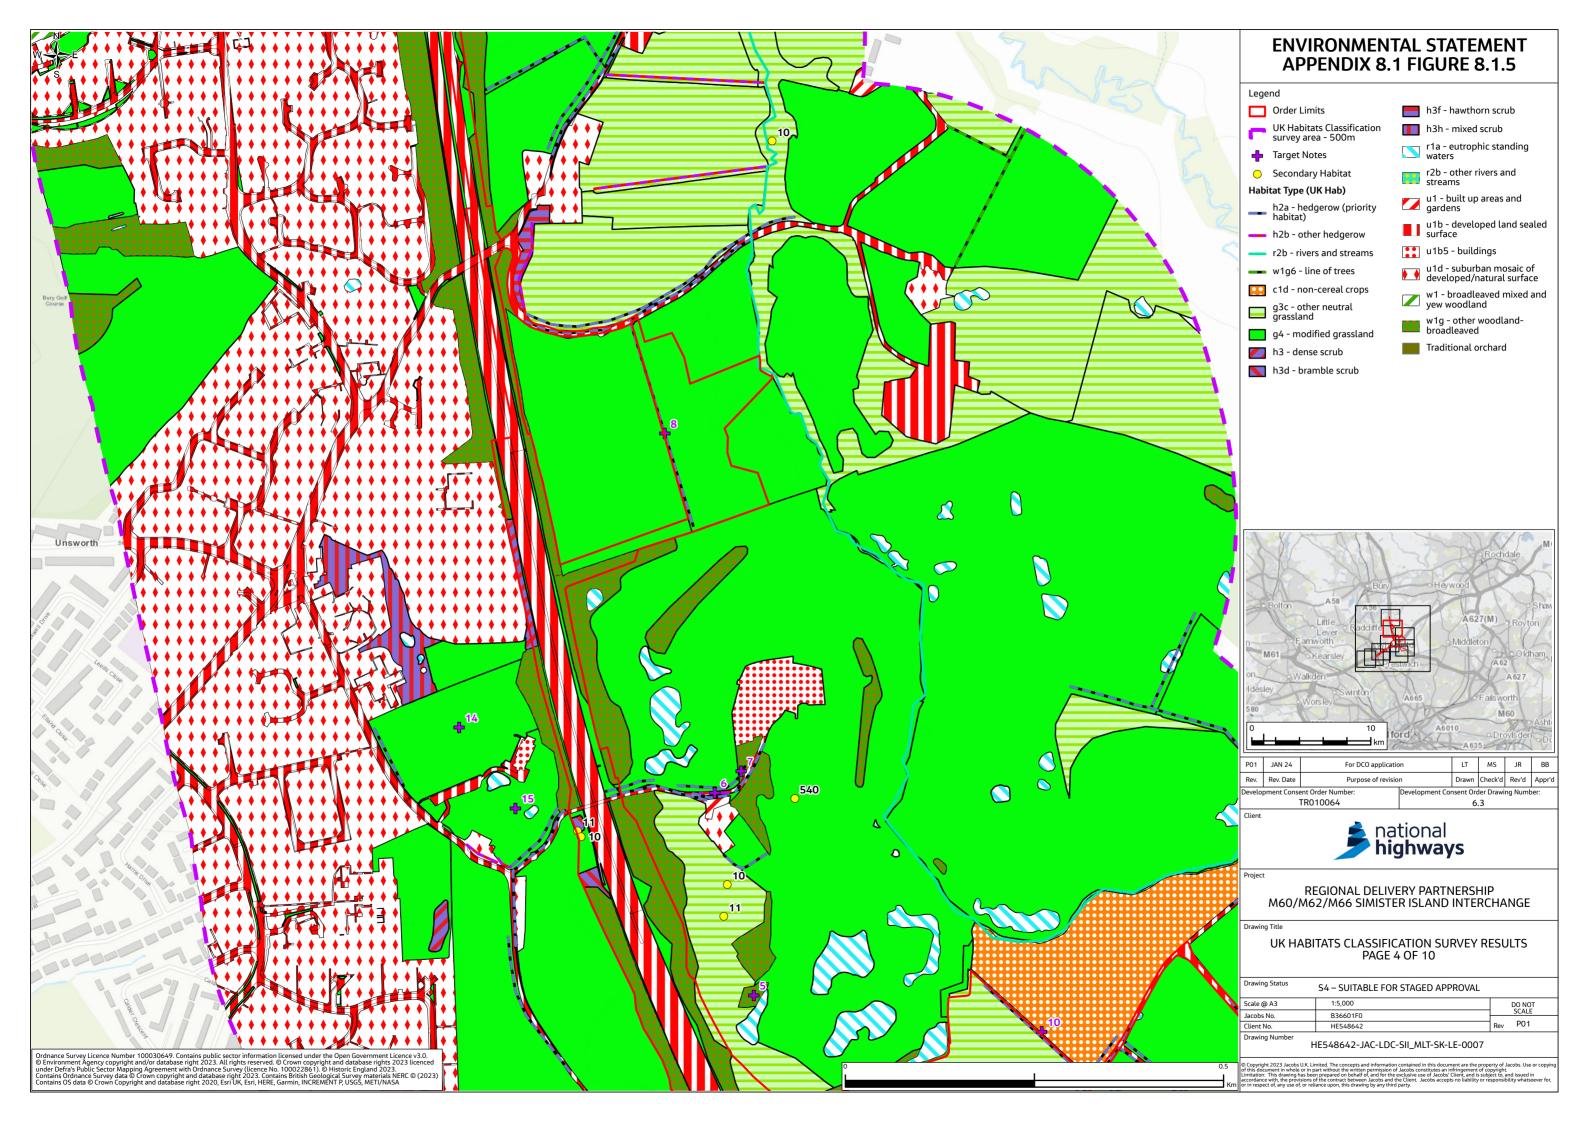

# Environmental Statement Appendices Appendix 8.1 UK Habitat Classification Report Annex F (Figures 8.1.5-8.1.7)

- 1.1.1 This document contains the following figures:
  - Figure 8.1.5: UK Habitat Classification Survey Results
  - Figure 8.1.6: Hedgerow Survey Results
  - Figure 8.1.7: Invasive Species