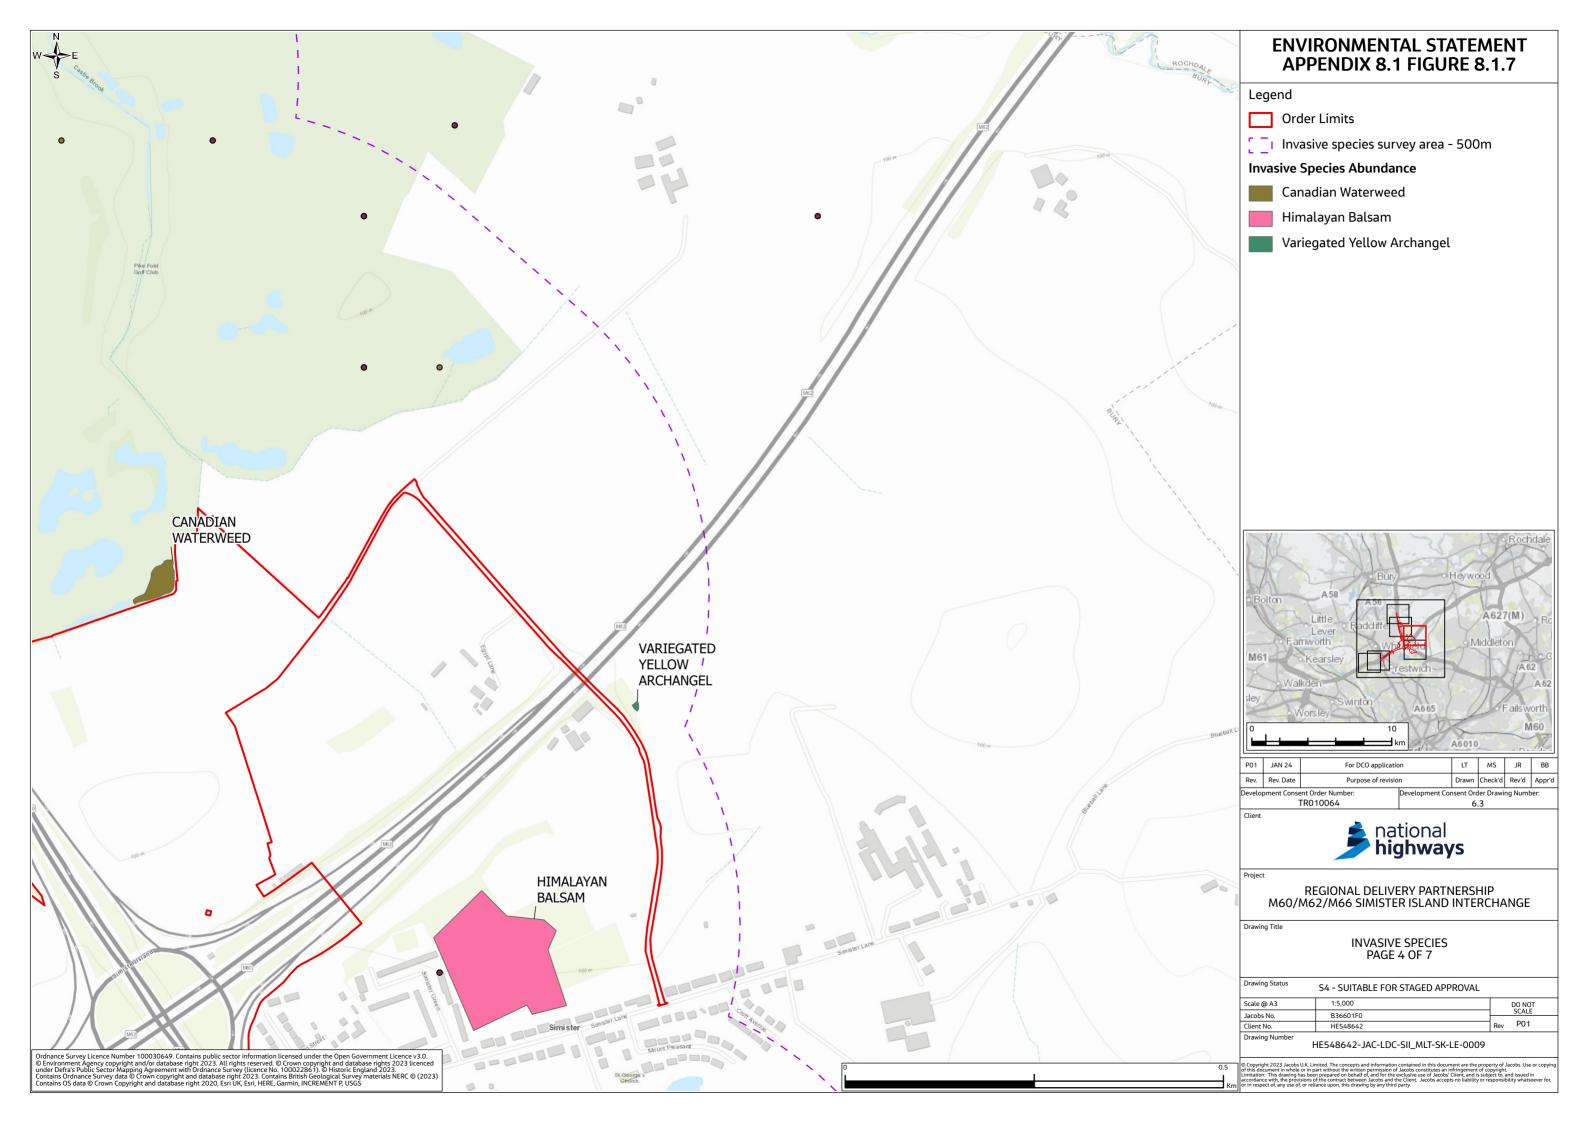

# Environmental Statement Appendices Appendix 8.1 UK Habitat Classification Report Annex F (Figures 8.1.5-8.1.7)

- 1.1.1 This document contains the following figures:
  - Figure 8.1.5: UK Habitat Classification Survey Results
  - Figure 8.1.6: Hedgerow Survey Results
  - Figure 8.1.7: Invasive Species