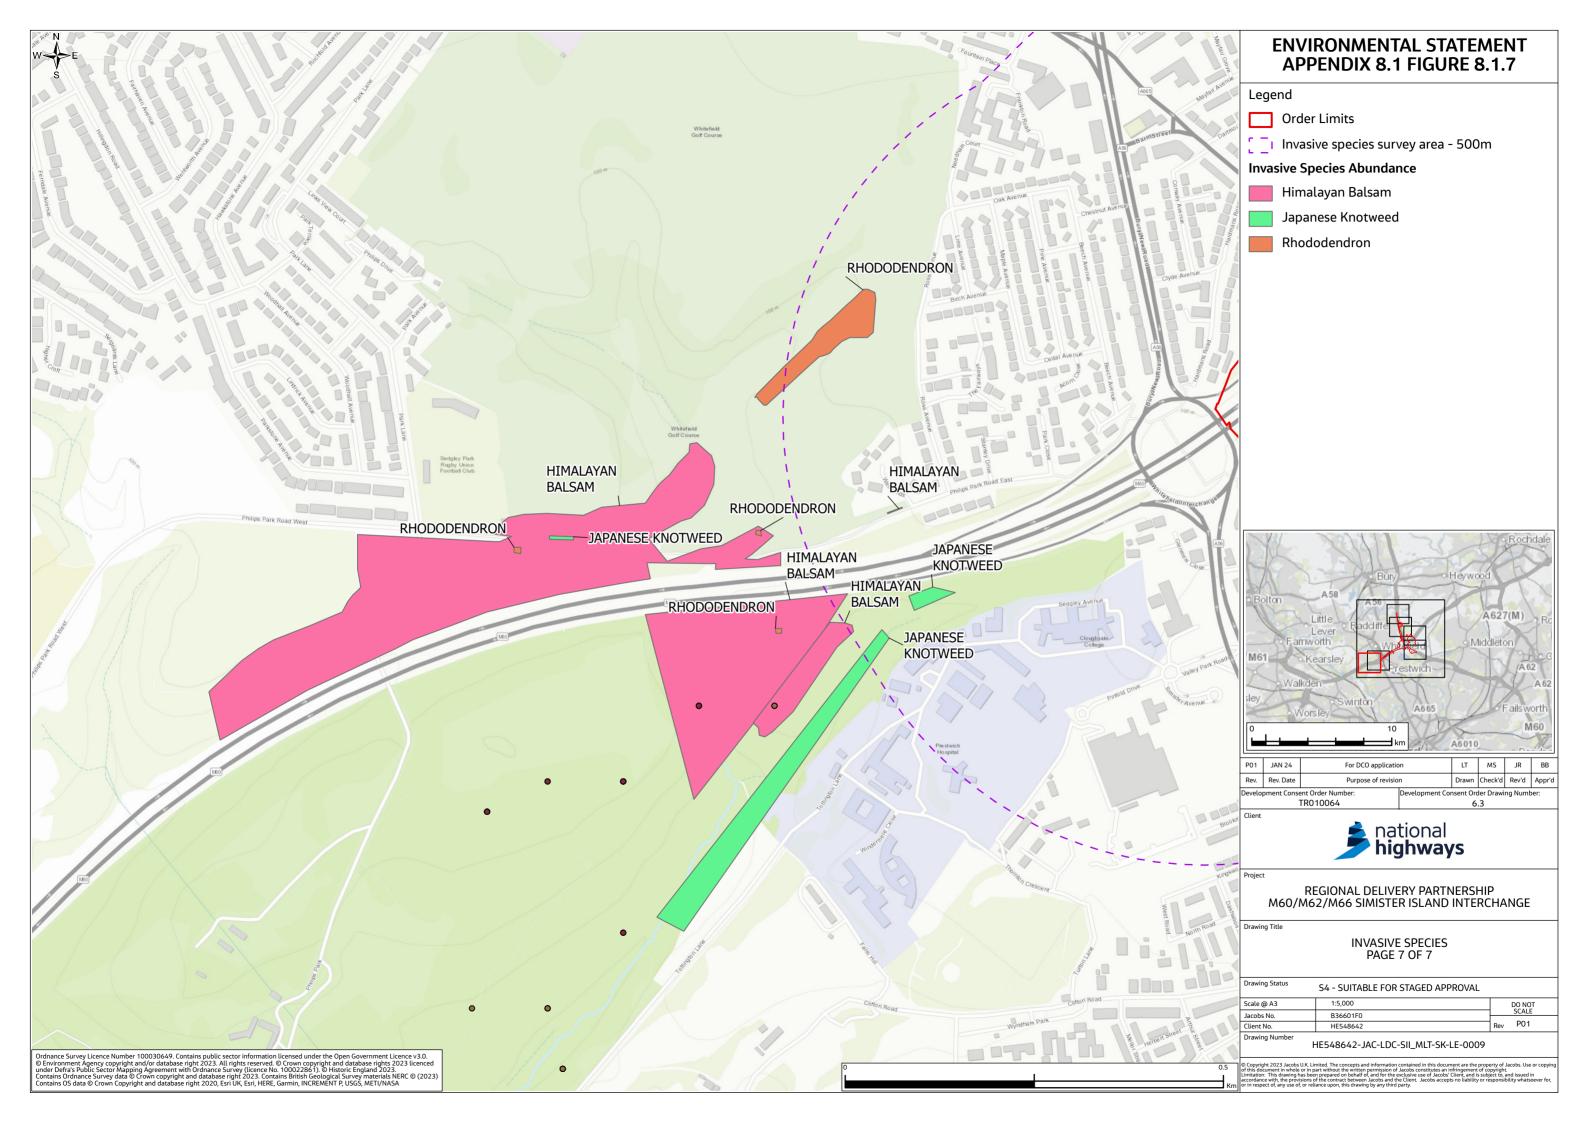

# Environmental Statement Appendices Appendix 8.1 UK Habitat Classification Report Annex F (Figures 8.1.5-8.1.7)

- 1.1.1 This document contains the following figures:
  - Figure 8.1.5: UK Habitat Classification Survey Results
  - Figure 8.1.6: Hedgerow Survey Results
  - Figure 8.1.7: Invasive Species