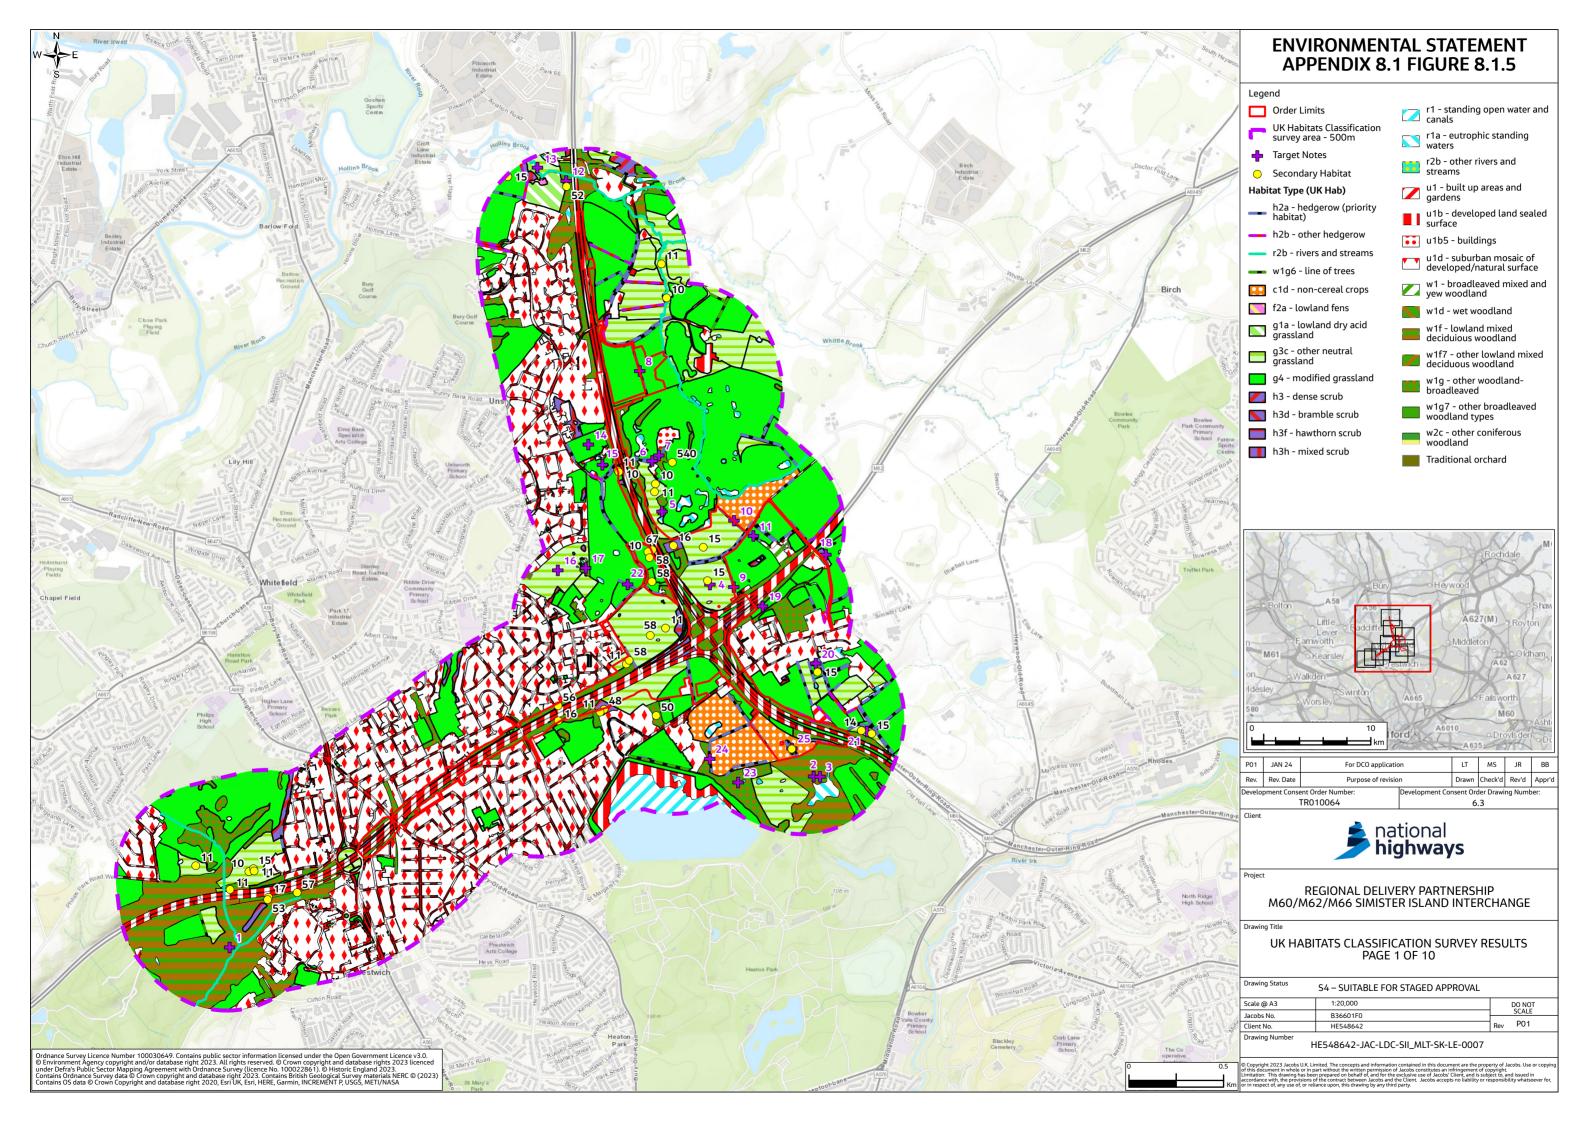

# Environmental Statement Appendices Appendix 8.1 UK Habitat Classification Report Annex F (Figures 8.1.5-8.1.7)

- 1.1.1 This document contains the following figures:
  - Figure 8.1.5: UK Habitat Classification Survey Results
  - Figure 8.1.6: Hedgerow Survey Results
  - Figure 8.1.7: Invasive Species