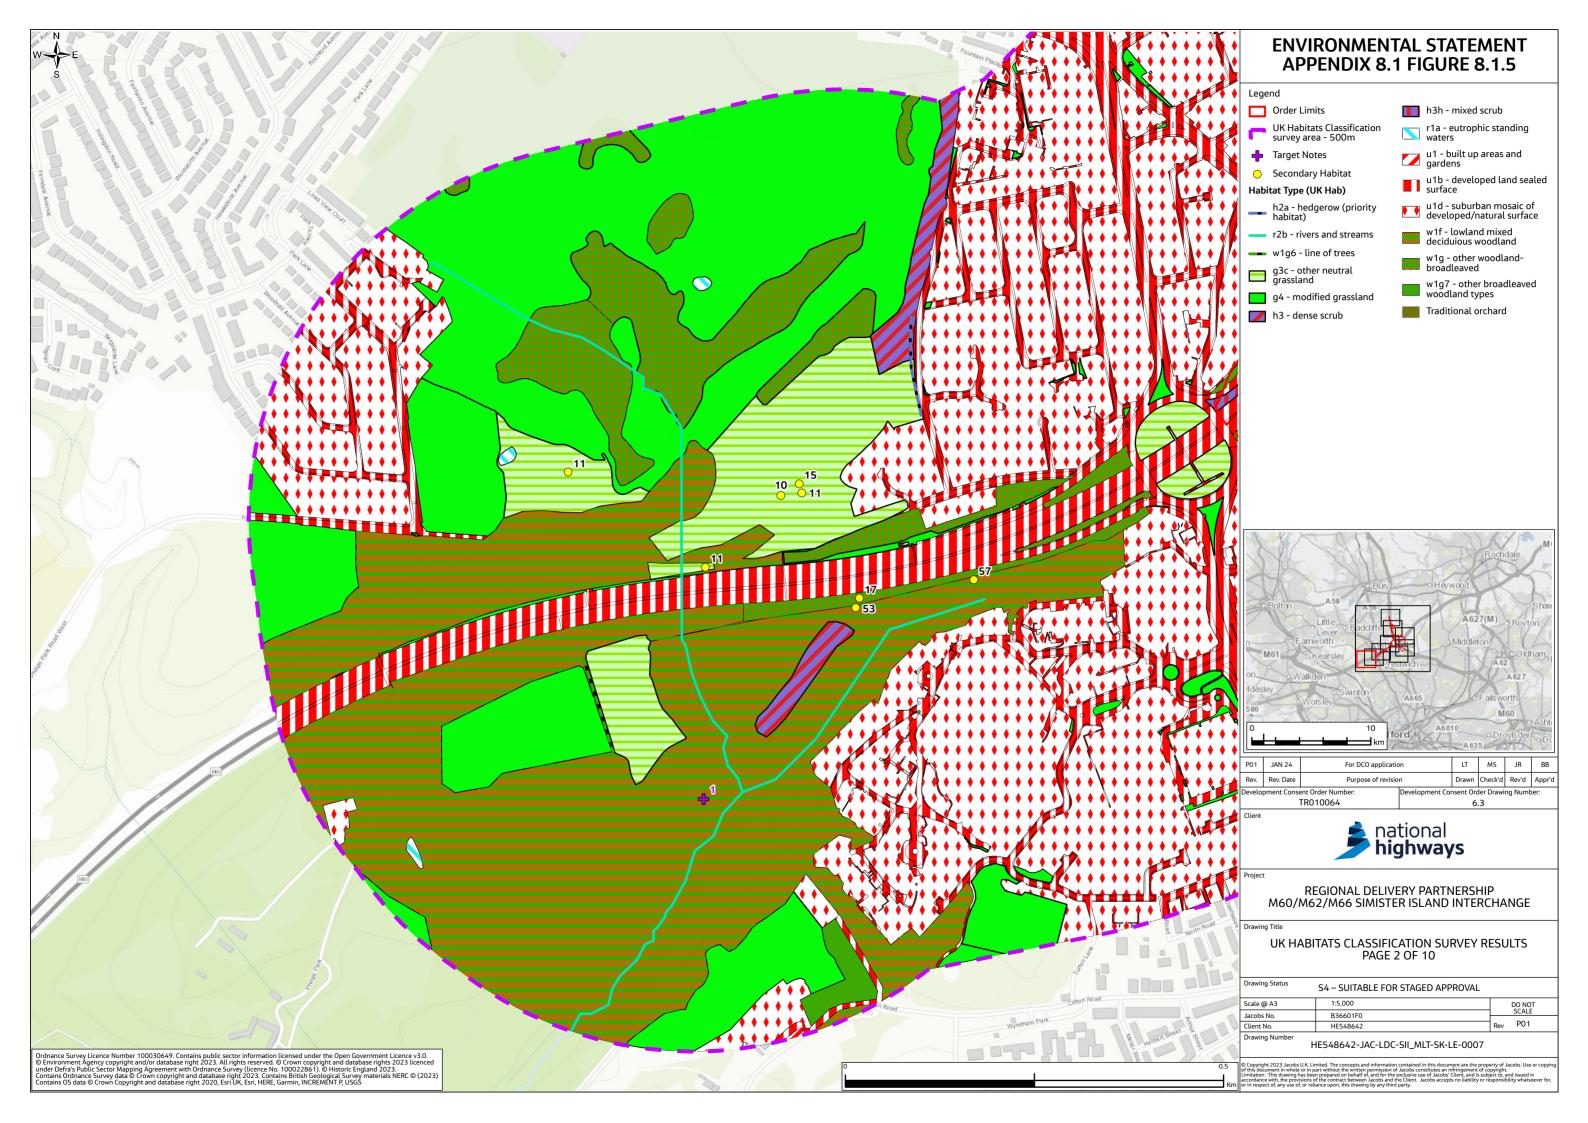

# Environmental Statement Appendices Appendix 8.1 UK Habitat Classification Report Annex F (Figures 8.1.5-8.1.7)

- 1.1.1 This document contains the following figures:
  - Figure 8.1.5: UK Habitat Classification Survey Results
  - Figure 8.1.6: Hedgerow Survey Results
  - Figure 8.1.7: Invasive Species