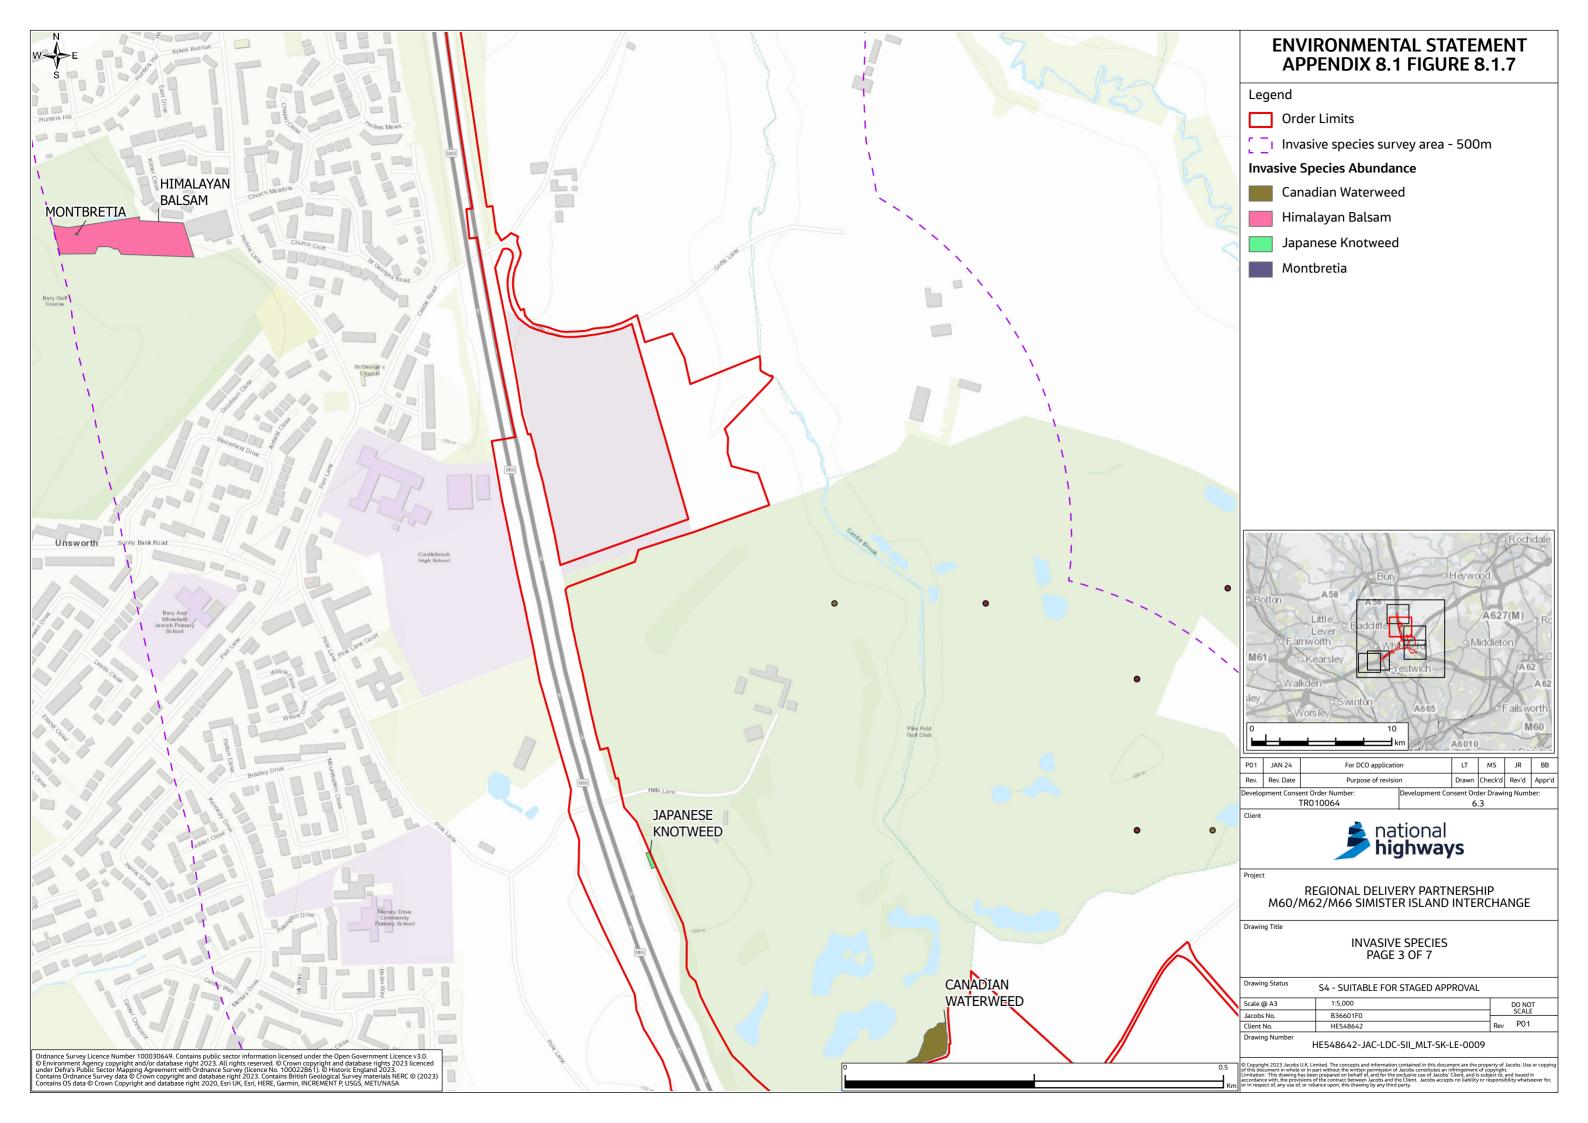

# Environmental Statement Appendices Appendix 8.1 UK Habitat Classification Report Annex F (Figures 8.1.5-8.1.7)

- 1.1.1 This document contains the following figures:
  - Figure 8.1.5: UK Habitat Classification Survey Results
  - Figure 8.1.6: Hedgerow Survey Results
  - Figure 8.1.7: Invasive Species