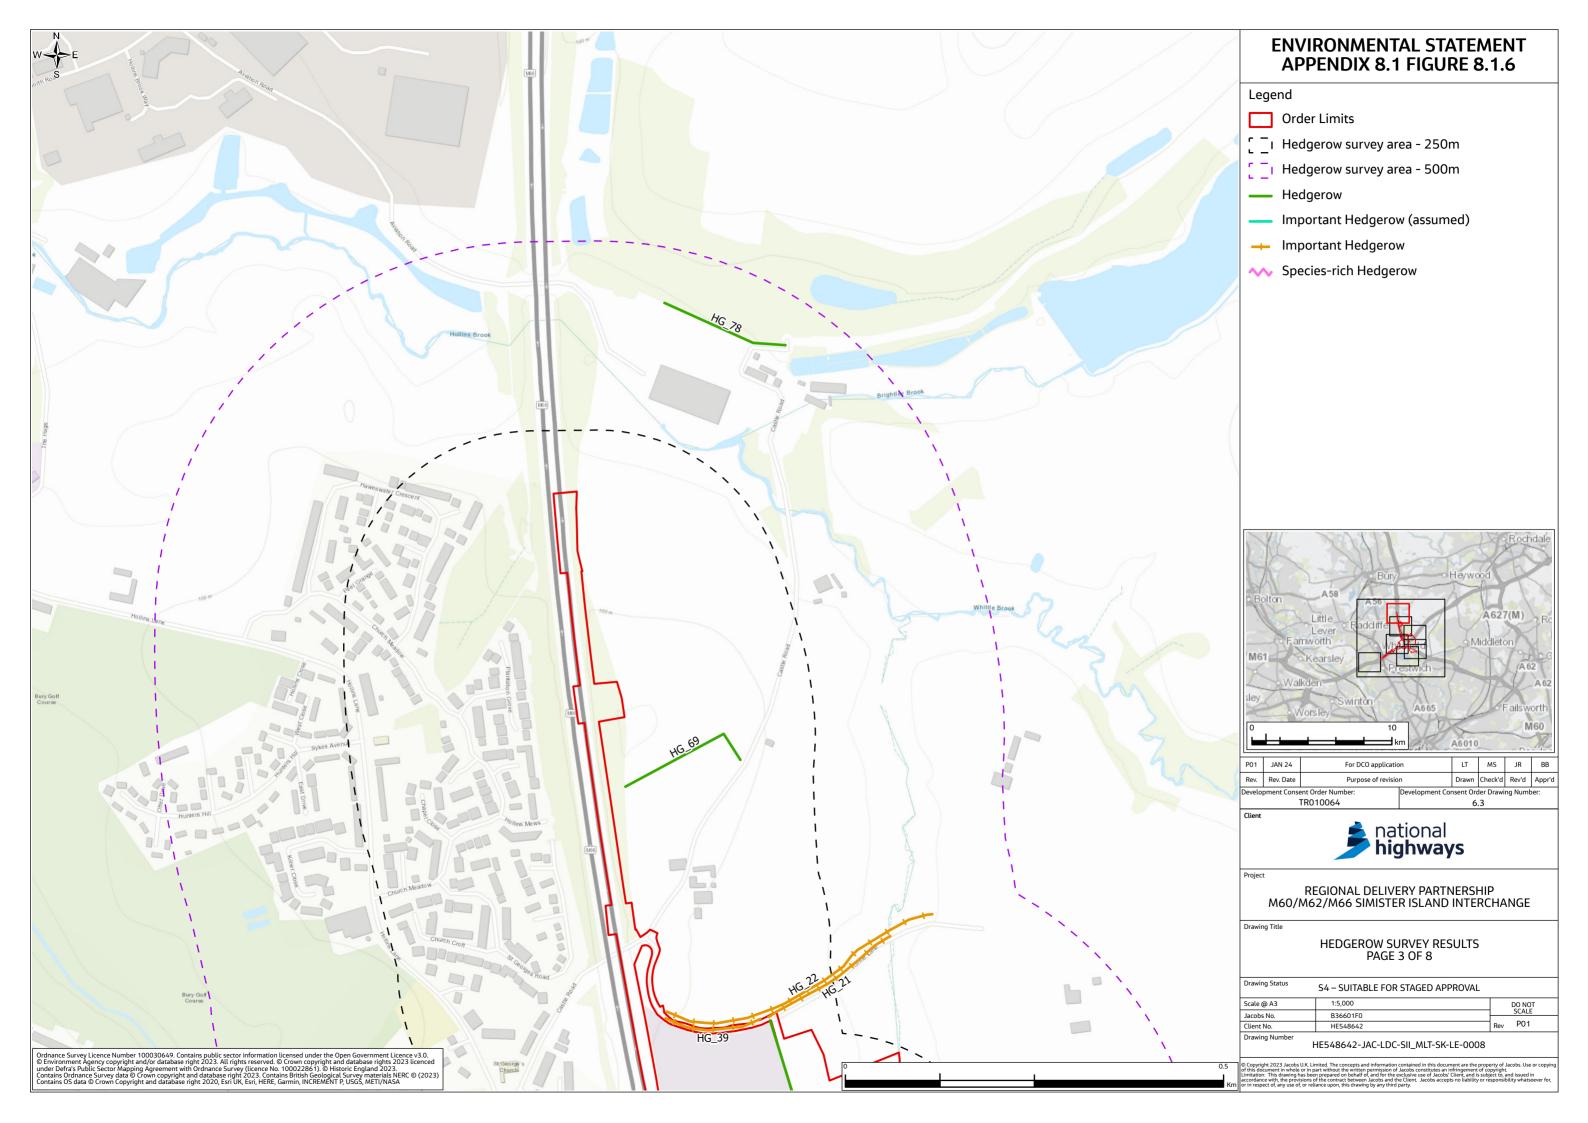

# Environmental Statement Appendices Appendix 8.1 UK Habitat Classification Report Annex F (Figures 8.1.5-8.1.7)

- 1.1.1 This document contains the following figures:
  - Figure 8.1.5: UK Habitat Classification Survey Results
  - Figure 8.1.6: Hedgerow Survey Results
  - Figure 8.1.7: Invasive Species