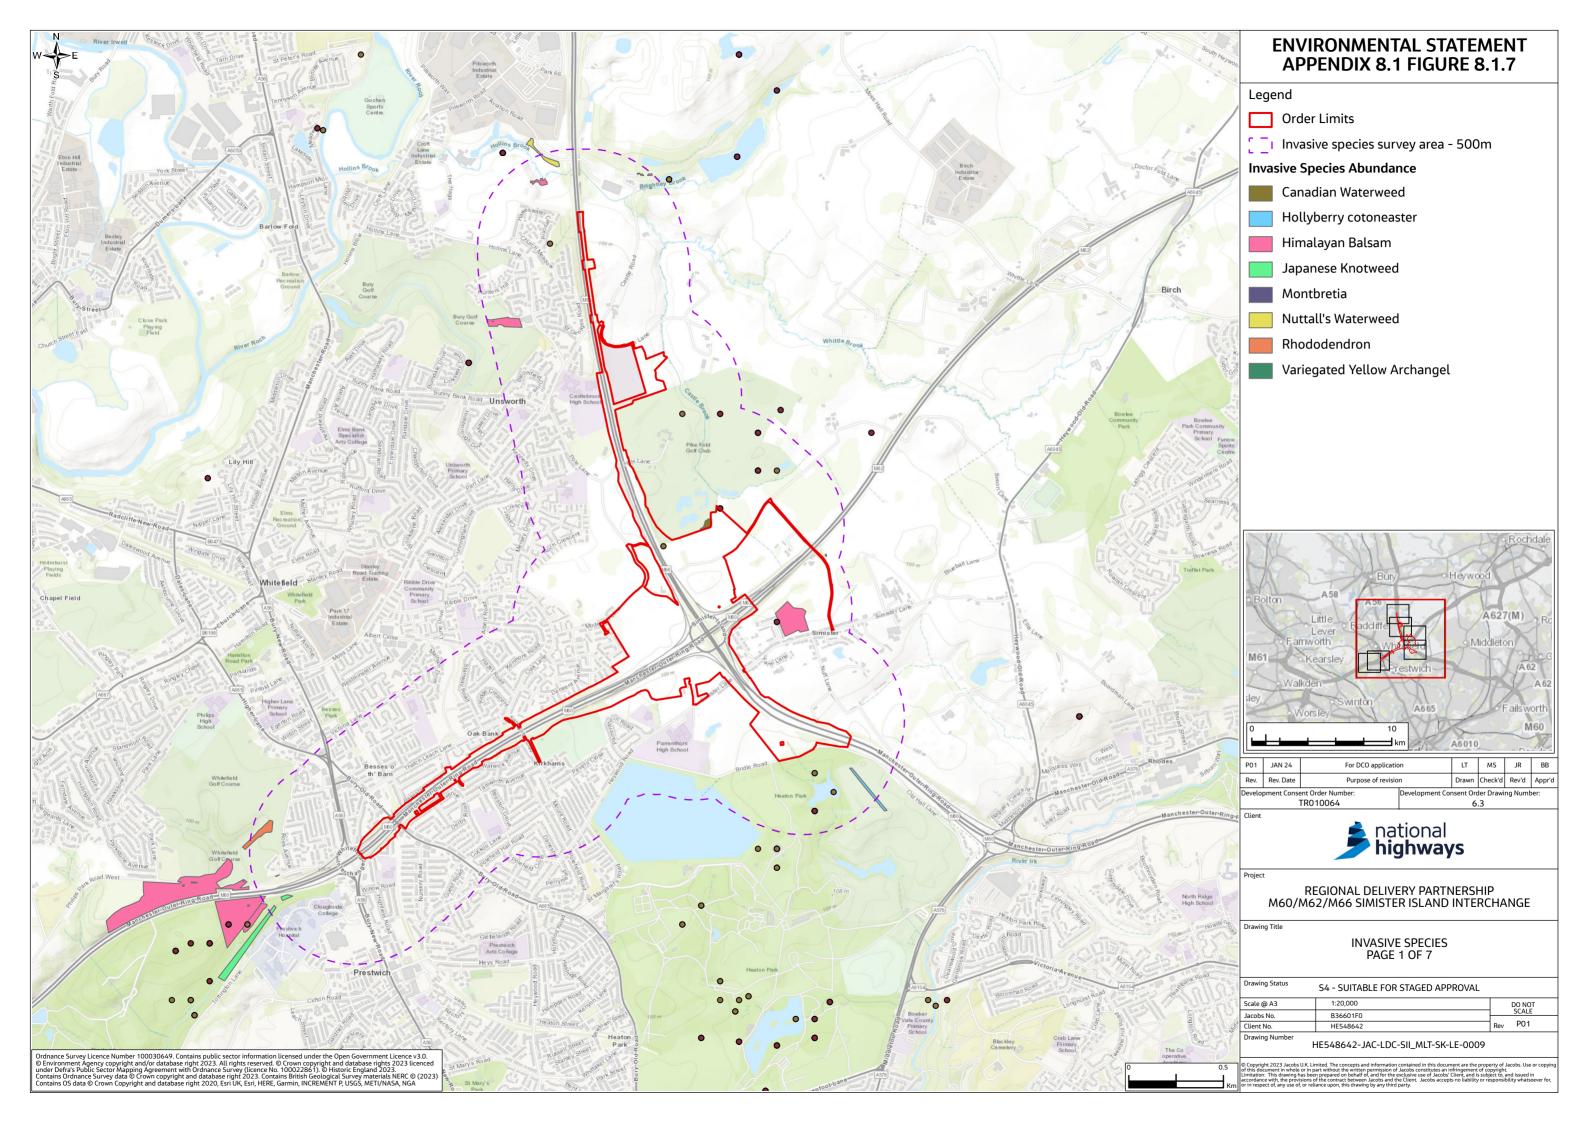

# Environmental Statement Appendices Appendix 8.1 UK Habitat Classification Report Annex F (Figures 8.1.5-8.1.7)

- 1.1.1 This document contains the following figures:
  - Figure 8.1.5: UK Habitat Classification Survey Results
  - Figure 8.1.6: Hedgerow Survey Results
  - Figure 8.1.7: Invasive Species