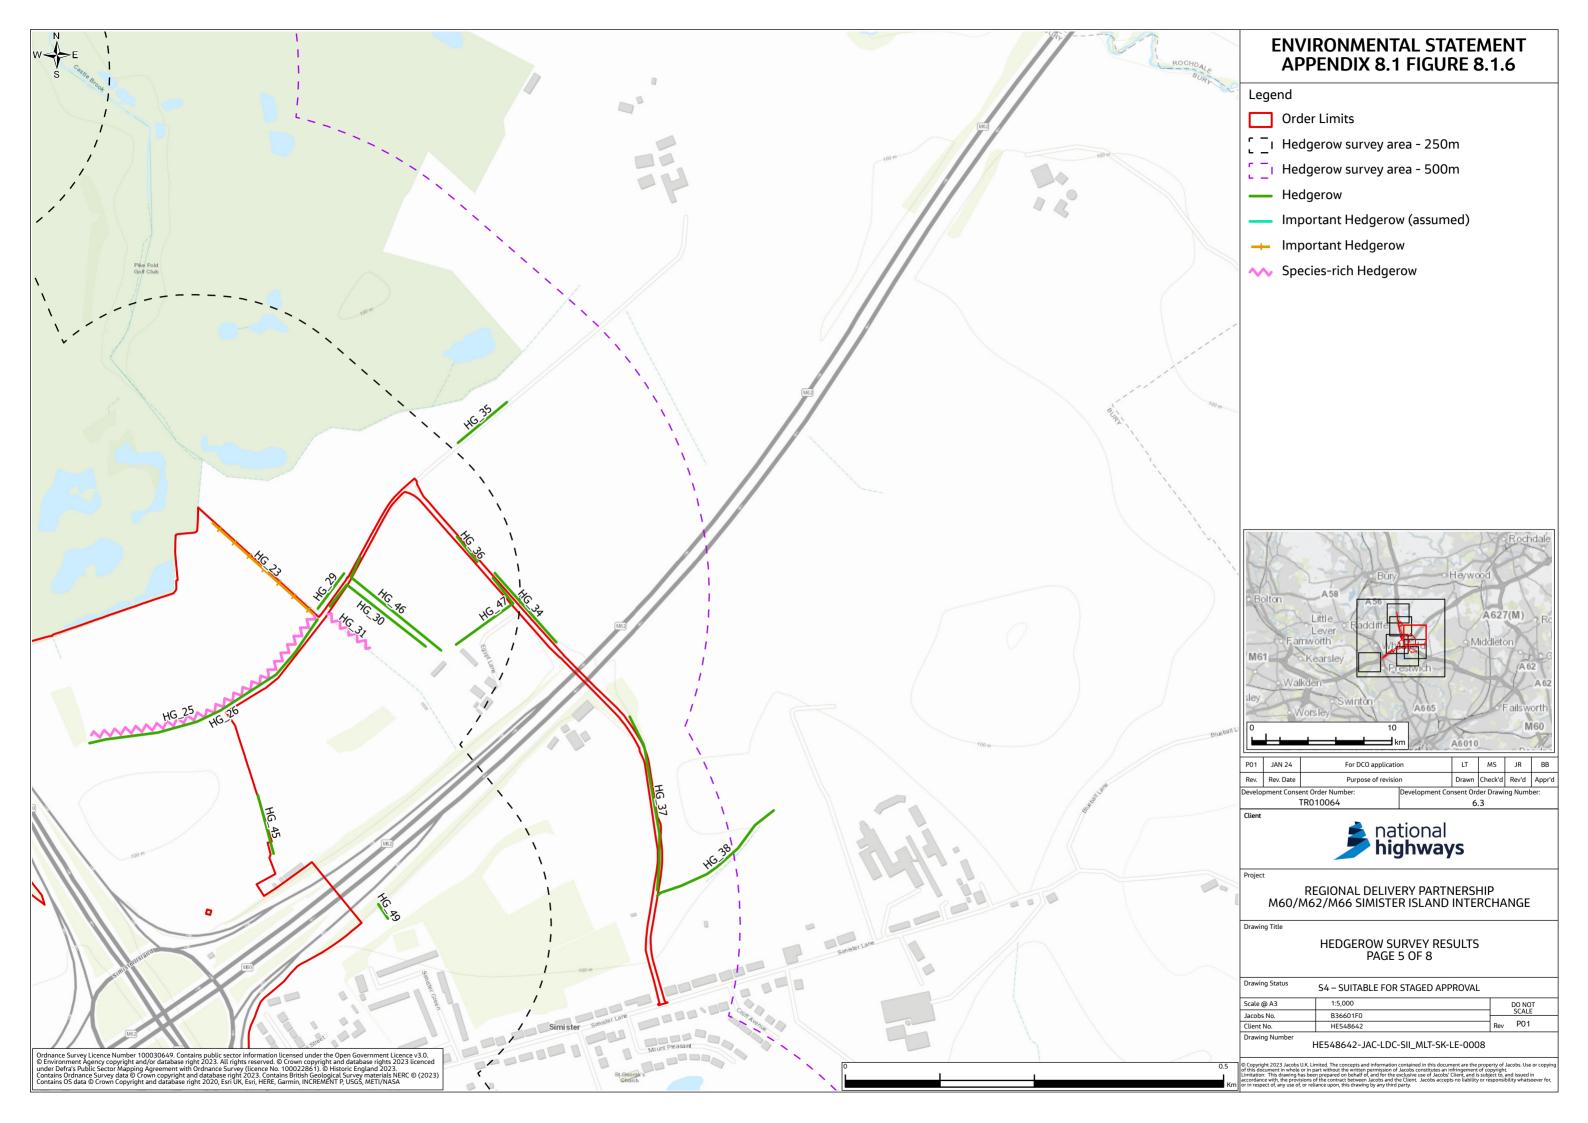

# Environmental Statement Appendices Appendix 8.1 UK Habitat Classification Report Annex F (Figures 8.1.5-8.1.7)

- 1.1.1 This document contains the following figures:
  - Figure 8.1.5: UK Habitat Classification Survey Results
  - Figure 8.1.6: Hedgerow Survey Results
  - Figure 8.1.7: Invasive Species