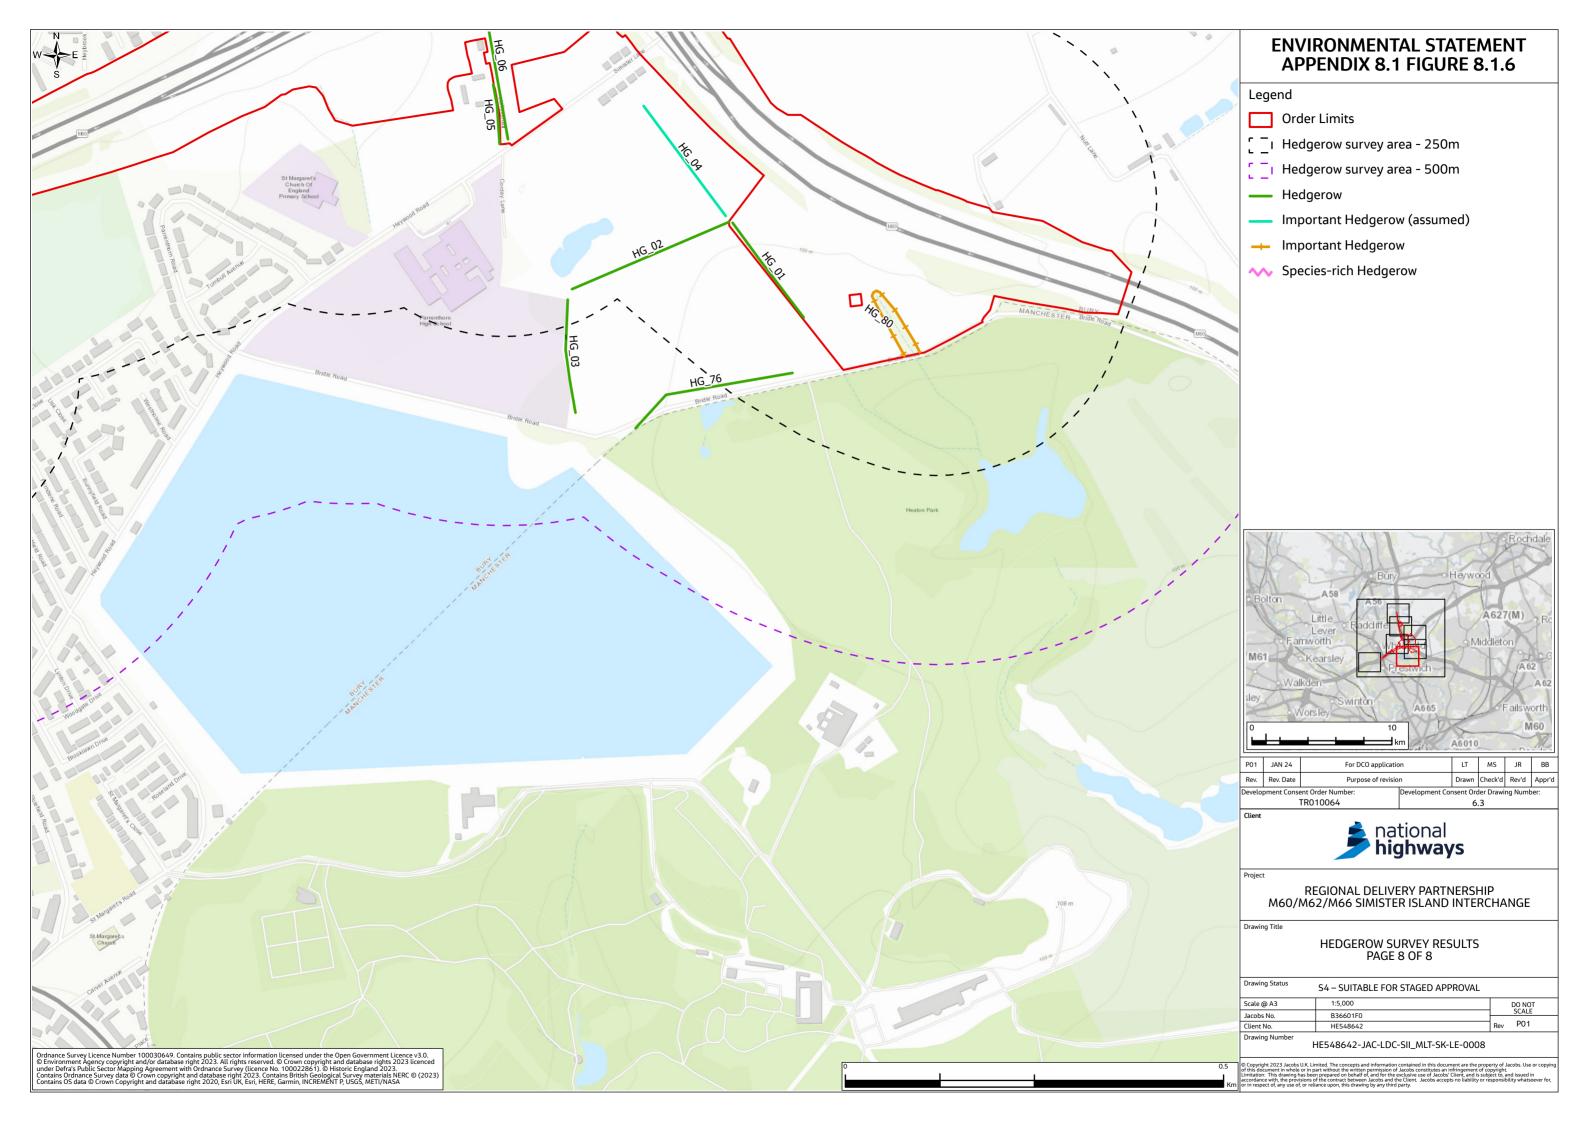

# Environmental Statement Appendices Appendix 8.1 UK Habitat Classification Report Annex F (Figures 8.1.5-8.1.7)

- 1.1.1 This document contains the following figures:
  - Figure 8.1.5: UK Habitat Classification Survey Results
  - Figure 8.1.6: Hedgerow Survey Results
  - Figure 8.1.7: Invasive Species