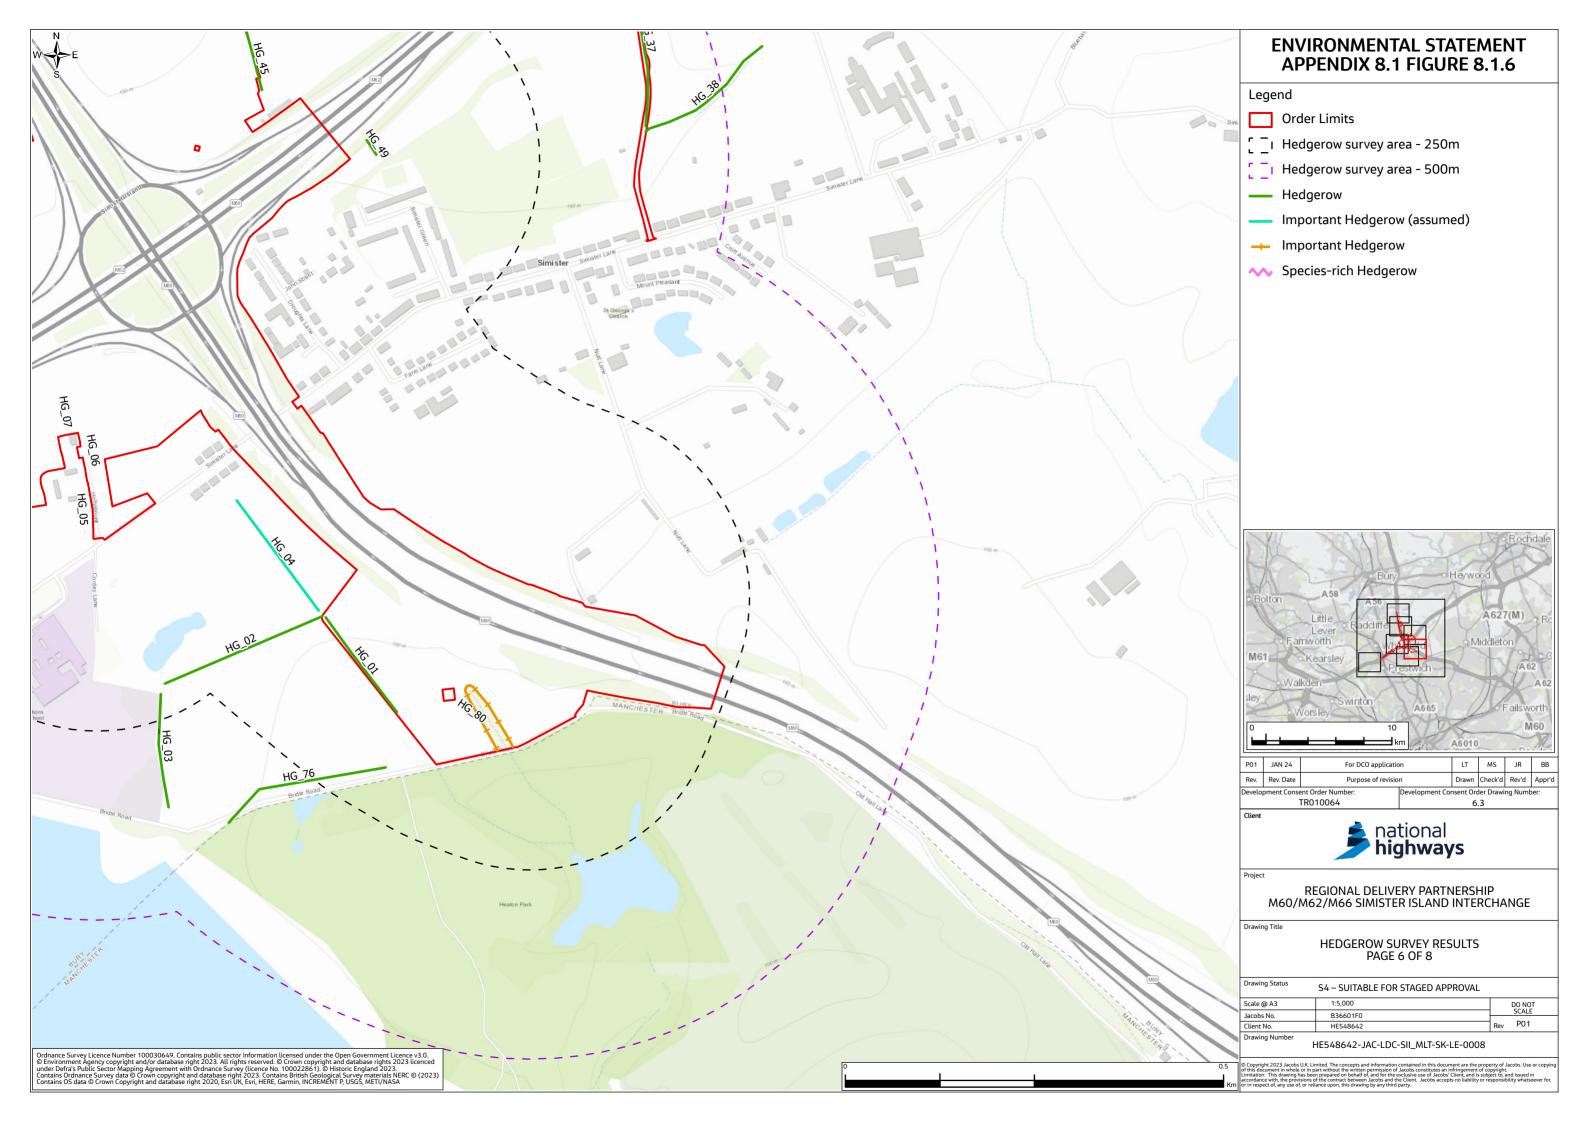

# Environmental Statement Appendices Appendix 8.1 UK Habitat Classification Report Annex F (Figures 8.1.5-8.1.7)

- 1.1.1 This document contains the following figures:
  - Figure 8.1.5: UK Habitat Classification Survey Results
  - Figure 8.1.6: Hedgerow Survey Results
  - Figure 8.1.7: Invasive Species