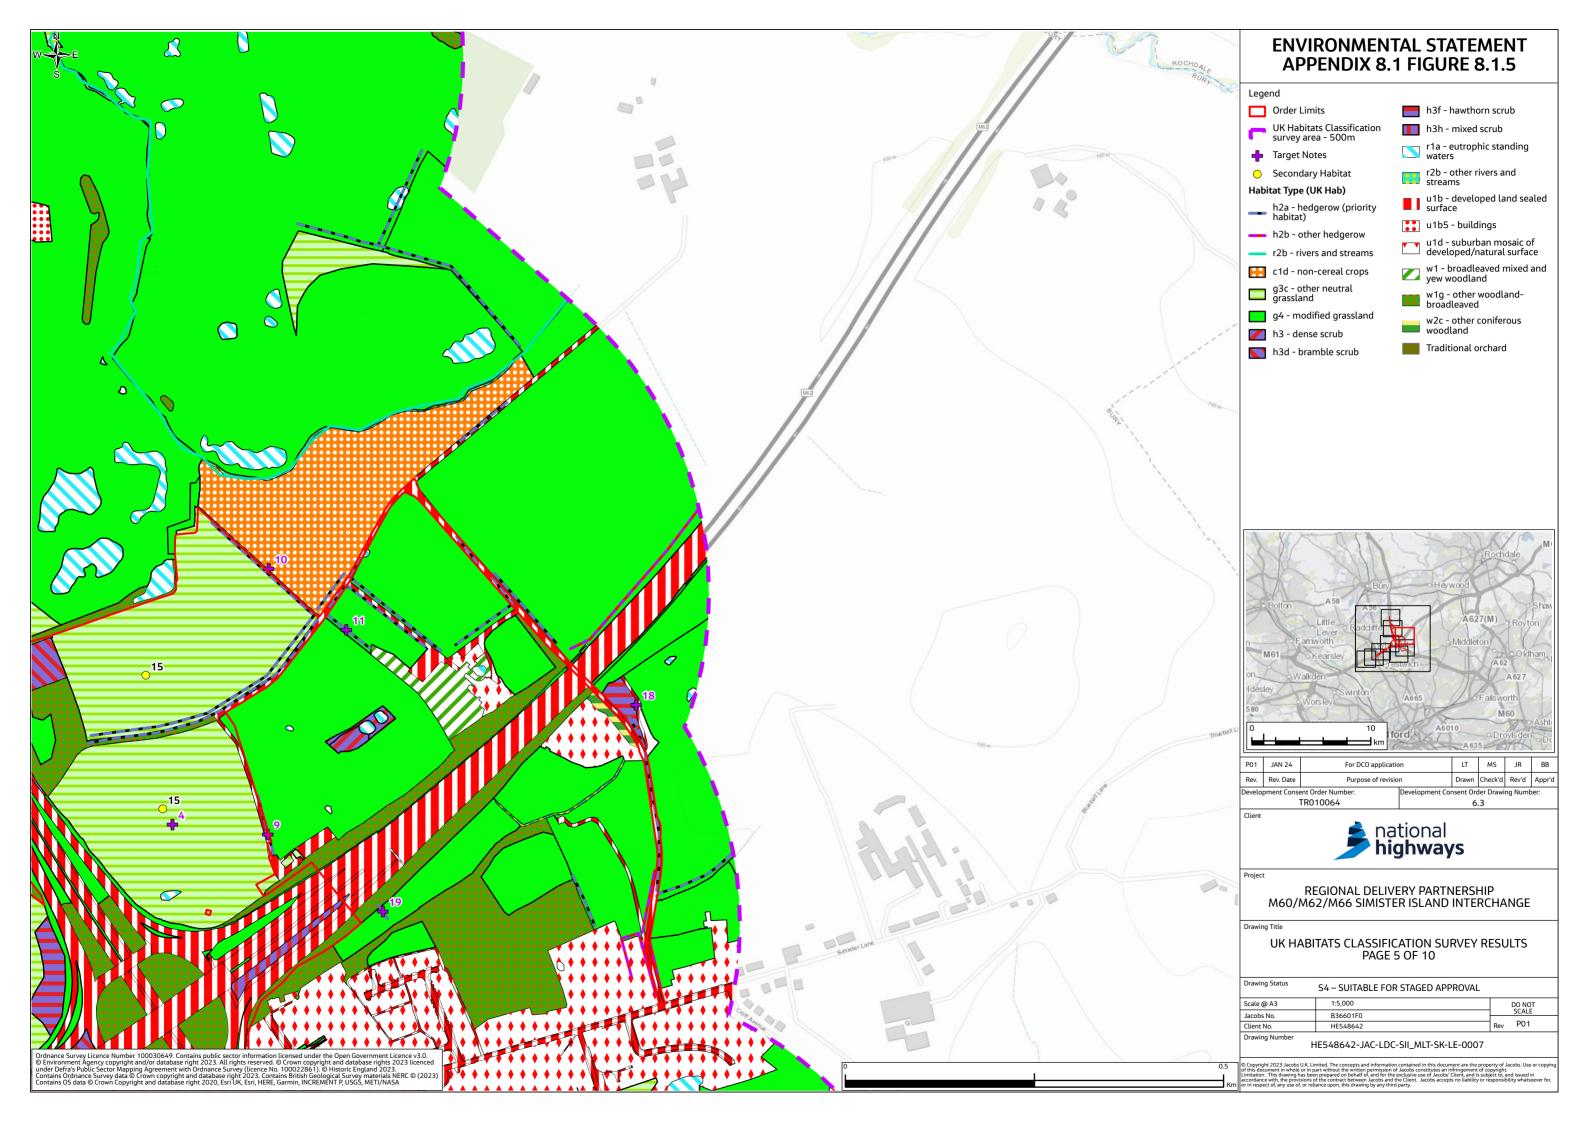

# Environmental Statement Appendices Appendix 8.1 UK Habitat Classification Report Annex F (Figures 8.1.5-8.1.7)

- 1.1.1 This document contains the following figures:
  - Figure 8.1.5: UK Habitat Classification Survey Results
  - Figure 8.1.6: Hedgerow Survey Results
  - Figure 8.1.7: Invasive Species