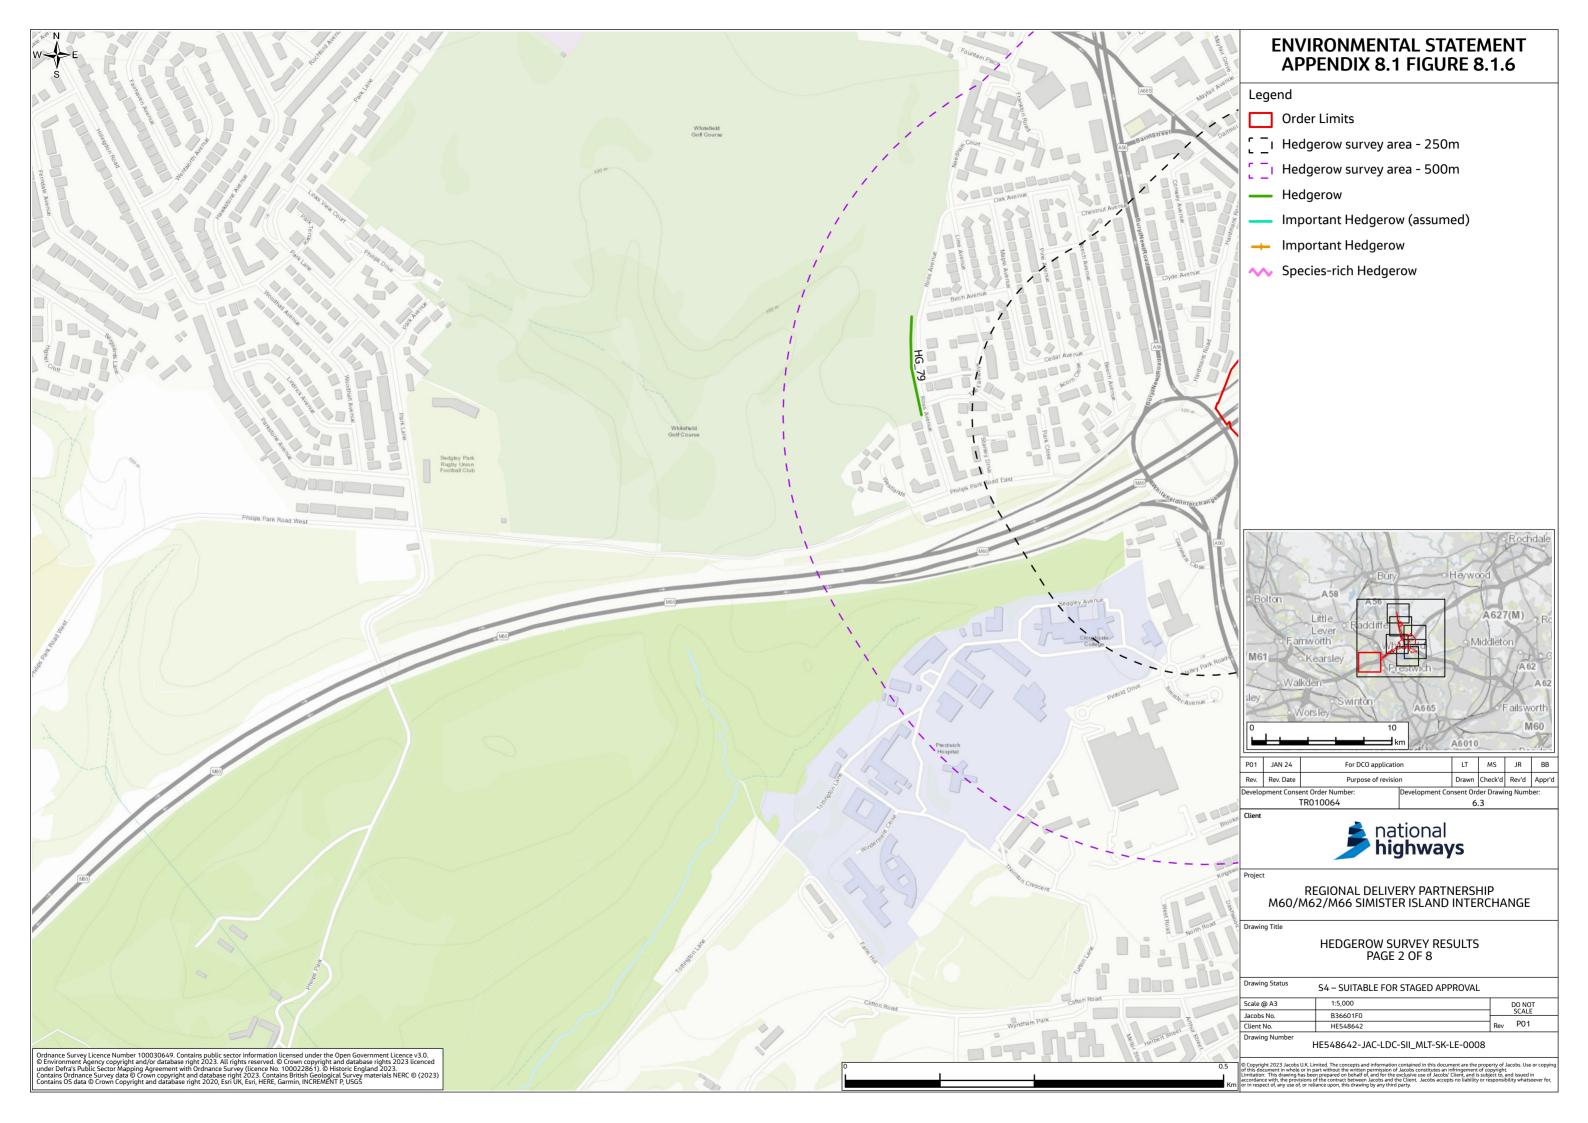

# Environmental Statement Appendices Appendix 8.1 UK Habitat Classification Report Annex F (Figures 8.1.5-8.1.7)

- 1.1.1 This document contains the following figures:
  - Figure 8.1.5: UK Habitat Classification Survey Results
  - Figure 8.1.6: Hedgerow Survey Results
  - Figure 8.1.7: Invasive Species