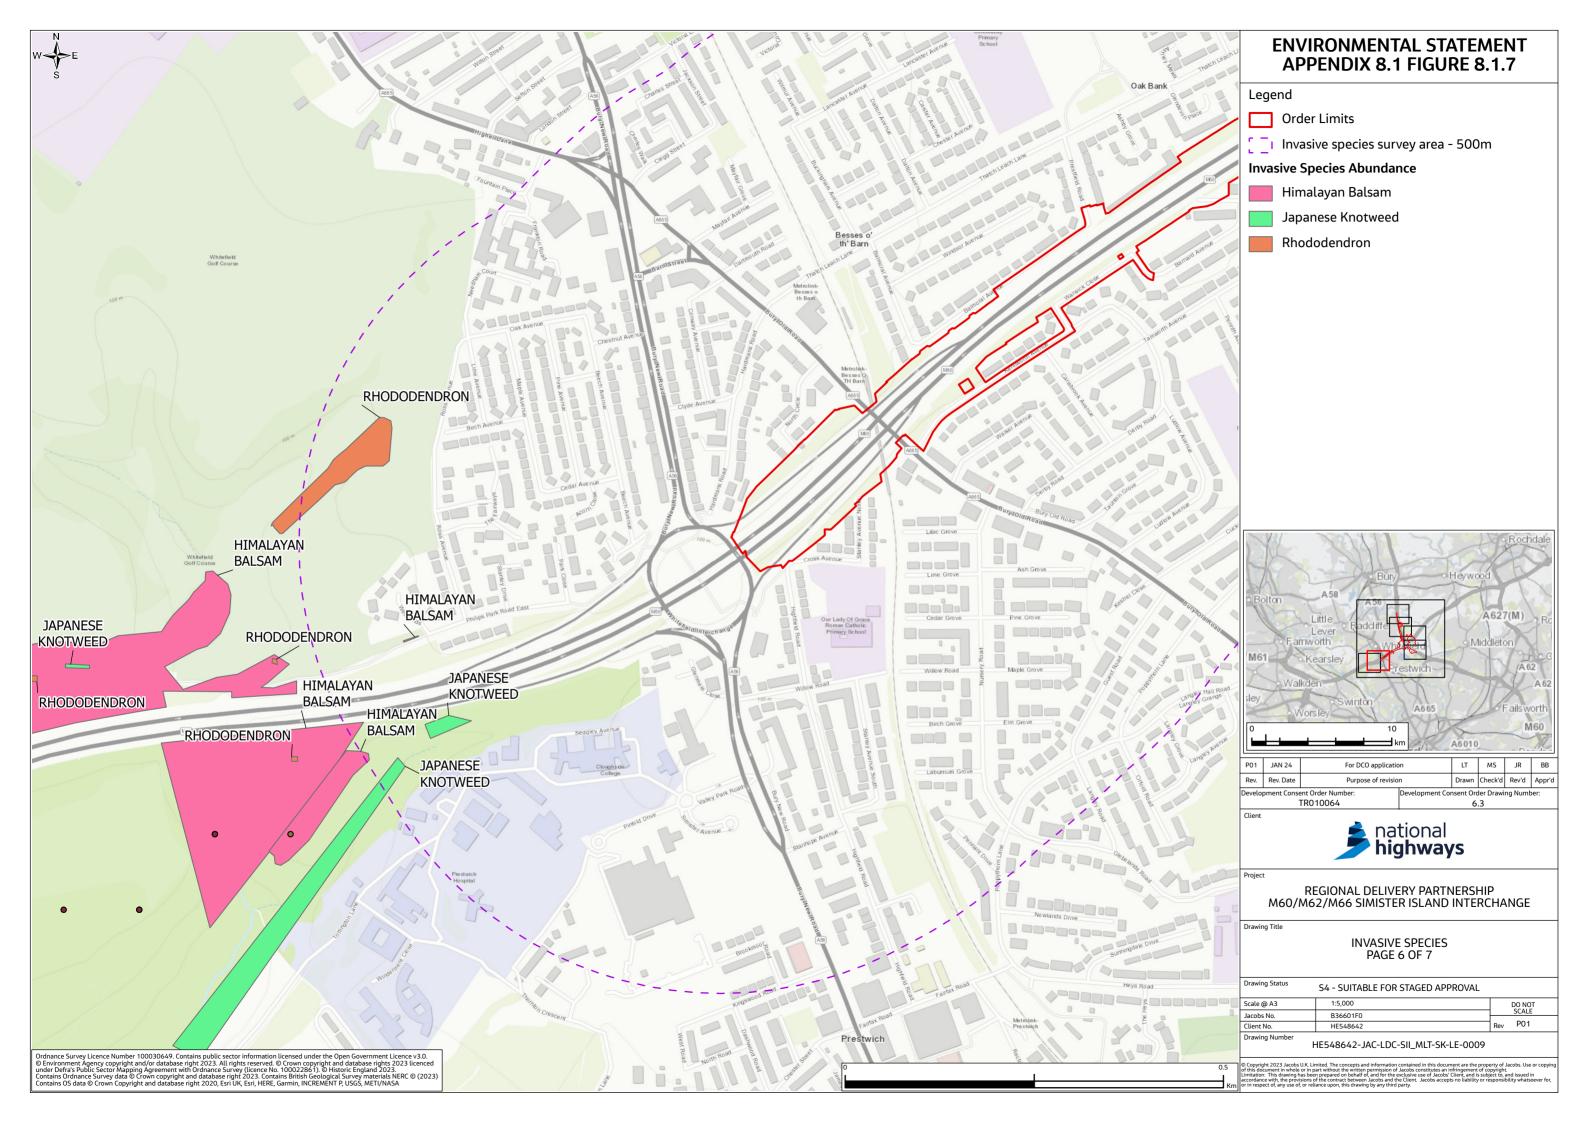

# Environmental Statement Appendices Appendix 8.1 UK Habitat Classification Report Annex F (Figures 8.1.5-8.1.7)

- 1.1.1 This document contains the following figures:
  - Figure 8.1.5: UK Habitat Classification Survey Results
  - Figure 8.1.6: Hedgerow Survey Results
  - Figure 8.1.7: Invasive Species