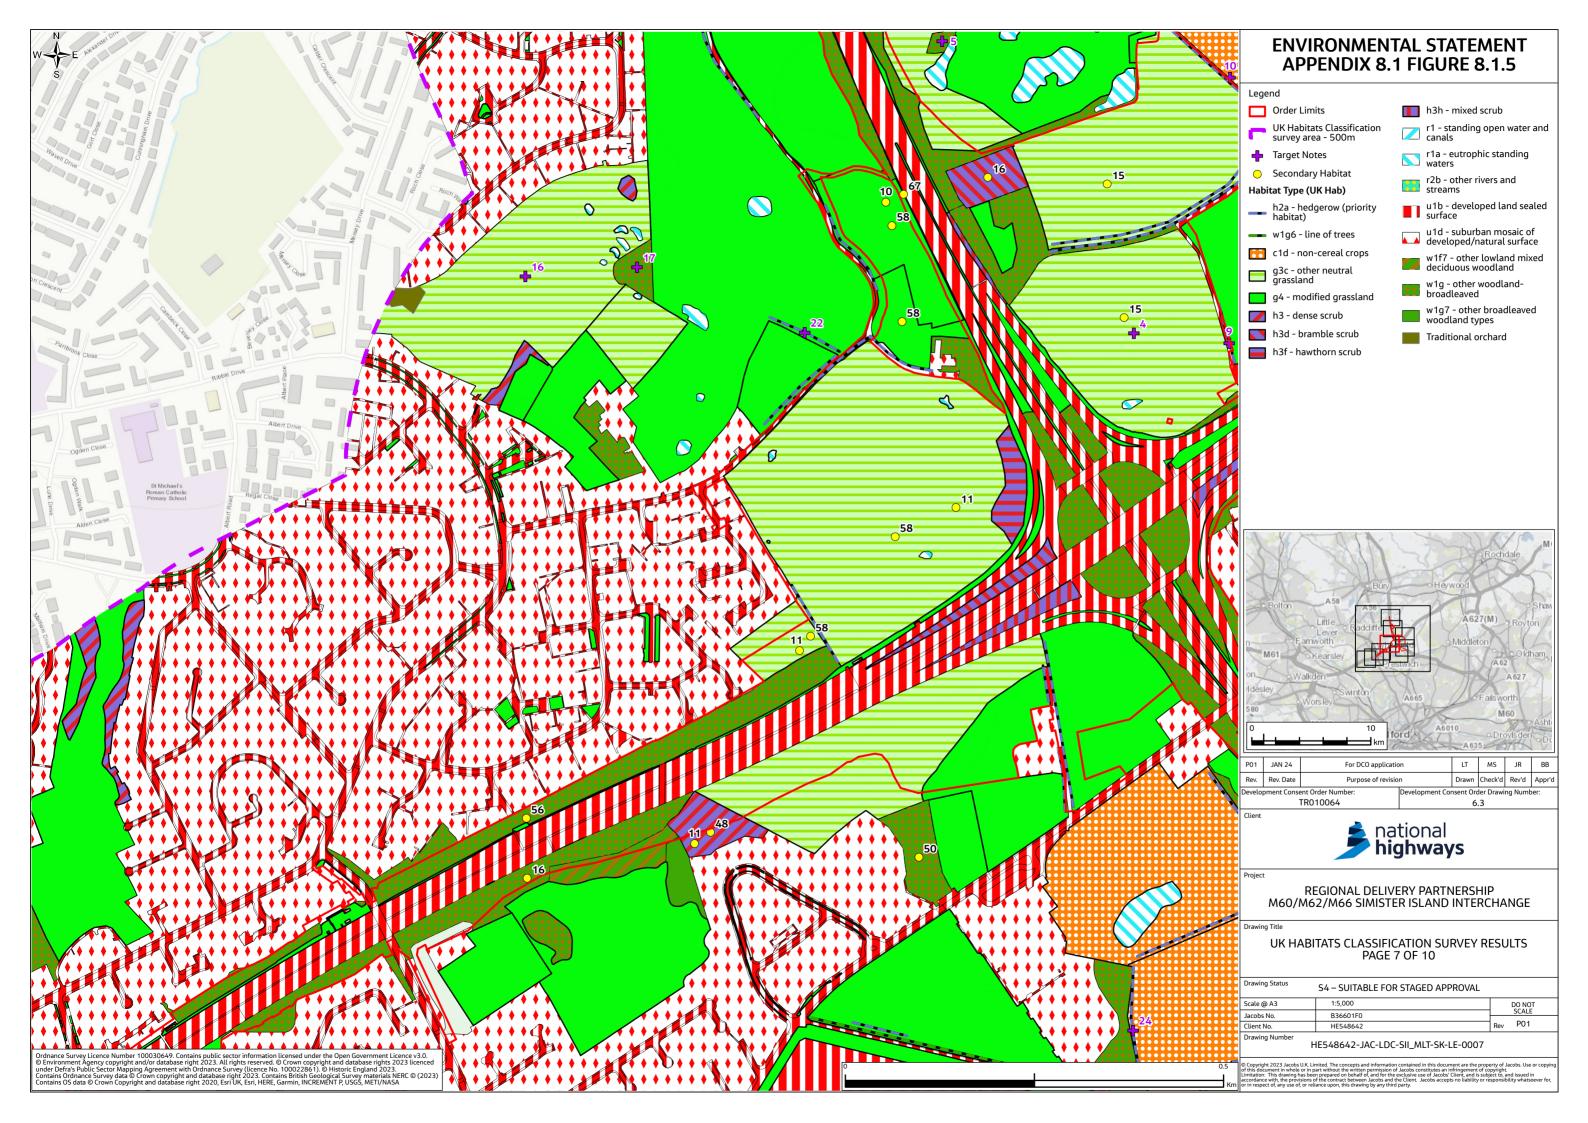

# Environmental Statement Appendices Appendix 8.1 UK Habitat Classification Report Annex F (Figures 8.1.5-8.1.7)

- 1.1.1 This document contains the following figures:
  - Figure 8.1.5: UK Habitat Classification Survey Results
  - Figure 8.1.6: Hedgerow Survey Results
  - Figure 8.1.7: Invasive Species