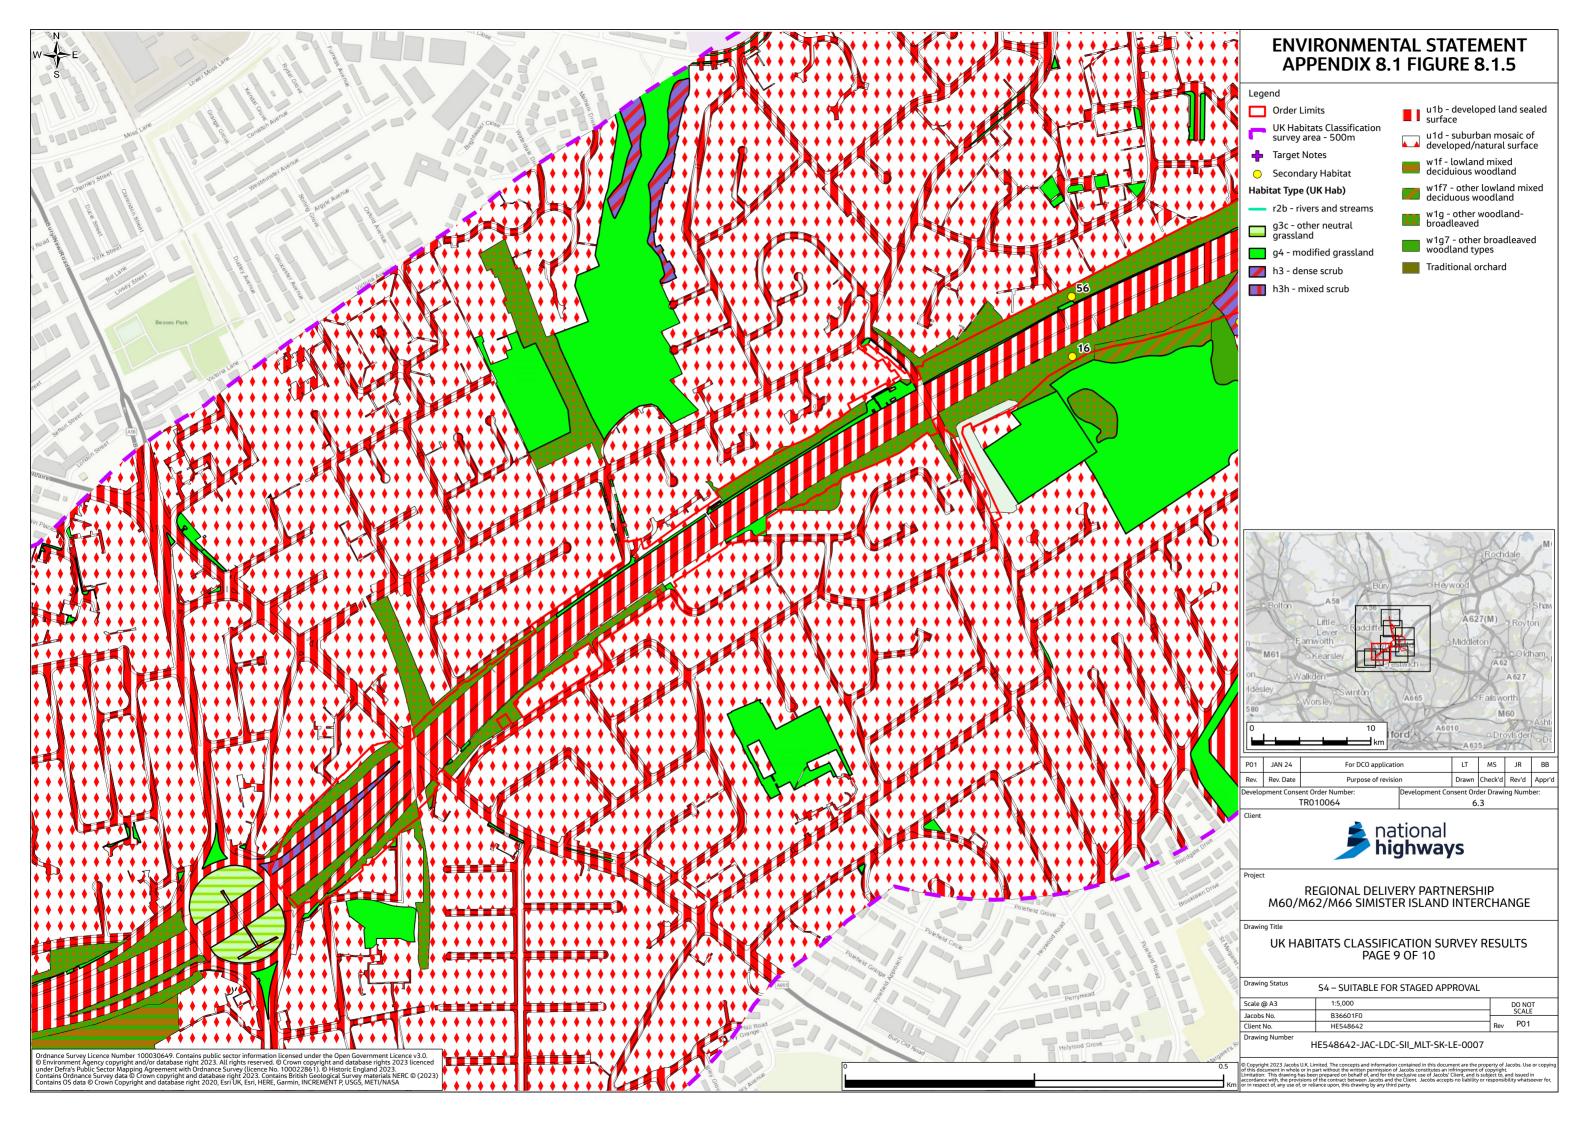

# Environmental Statement Appendices Appendix 8.1 UK Habitat Classification Report Annex F (Figures 8.1.5-8.1.7)

- 1.1.1 This document contains the following figures:
  - Figure 8.1.5: UK Habitat Classification Survey Results
  - Figure 8.1.6: Hedgerow Survey Results
  - Figure 8.1.7: Invasive Species