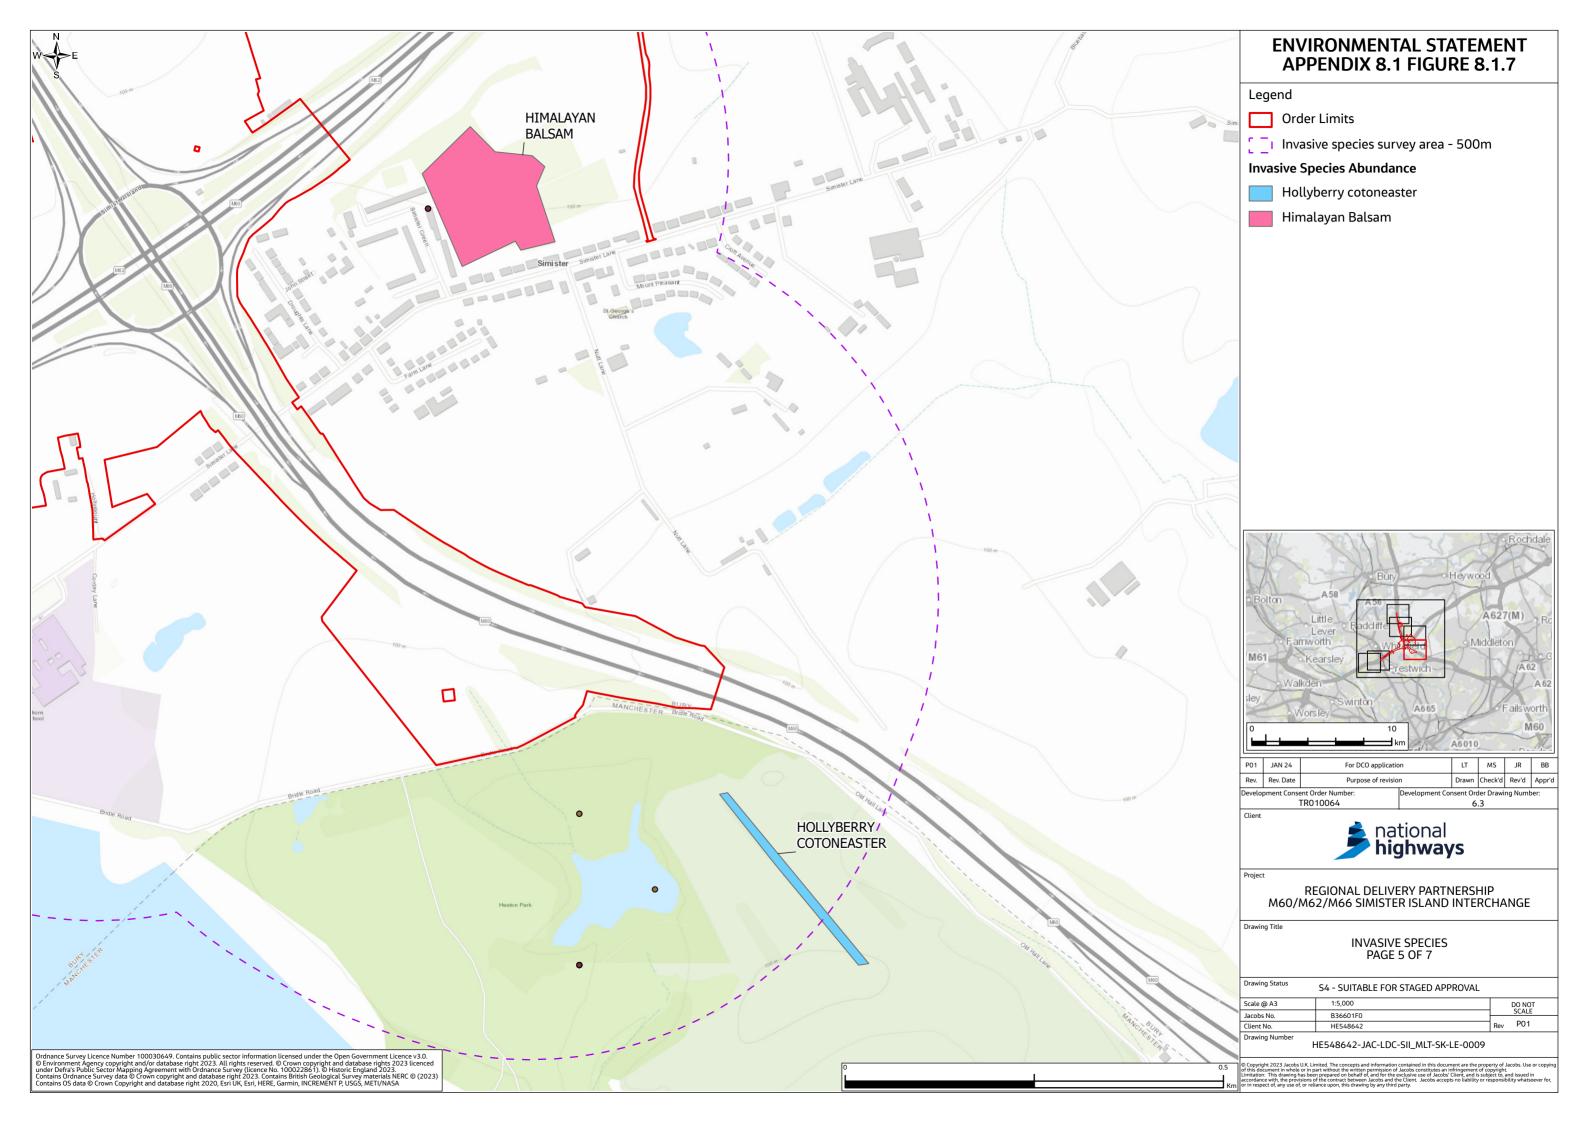

# Environmental Statement Appendices Appendix 8.1 UK Habitat Classification Report Annex F (Figures 8.1.5-8.1.7)

- 1.1.1 This document contains the following figures:
  - Figure 8.1.5: UK Habitat Classification Survey Results
  - Figure 8.1.6: Hedgerow Survey Results
  - Figure 8.1.7: Invasive Species