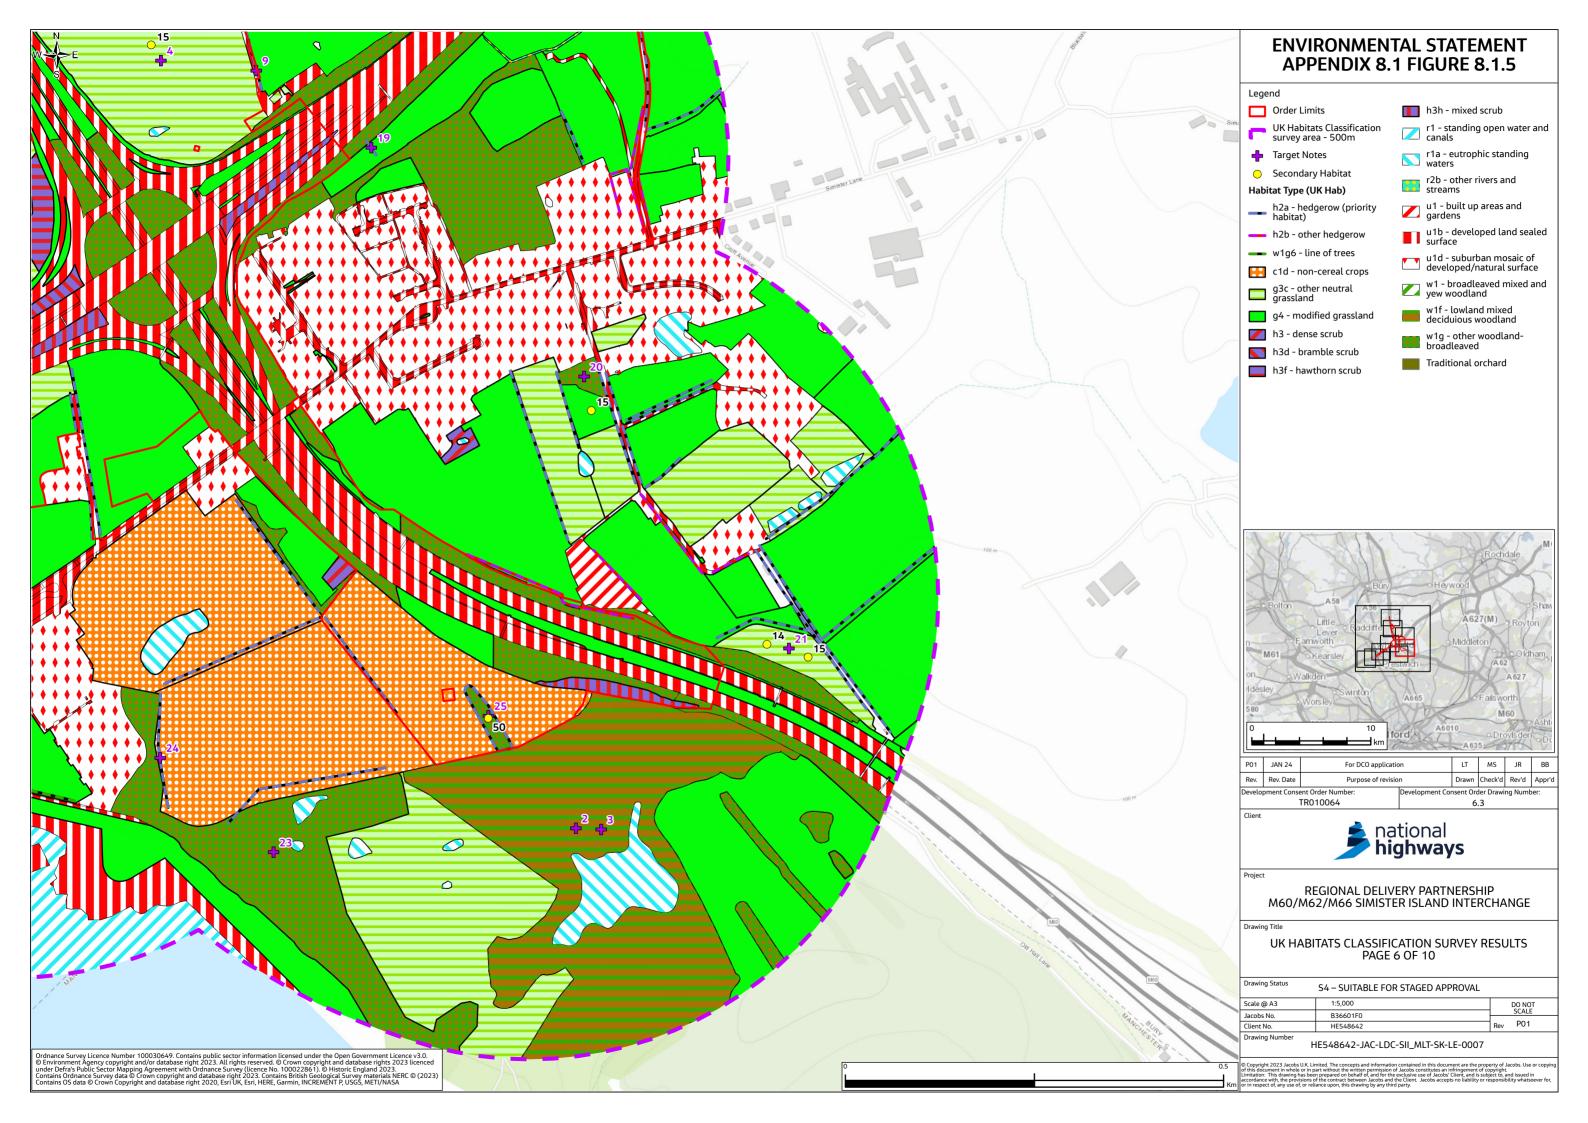

# Environmental Statement Appendices Appendix 8.1 UK Habitat Classification Report Annex F (Figures 8.1.5-8.1.7)

- 1.1.1 This document contains the following figures:
  - Figure 8.1.5: UK Habitat Classification Survey Results
  - Figure 8.1.6: Hedgerow Survey Results
  - Figure 8.1.7: Invasive Species