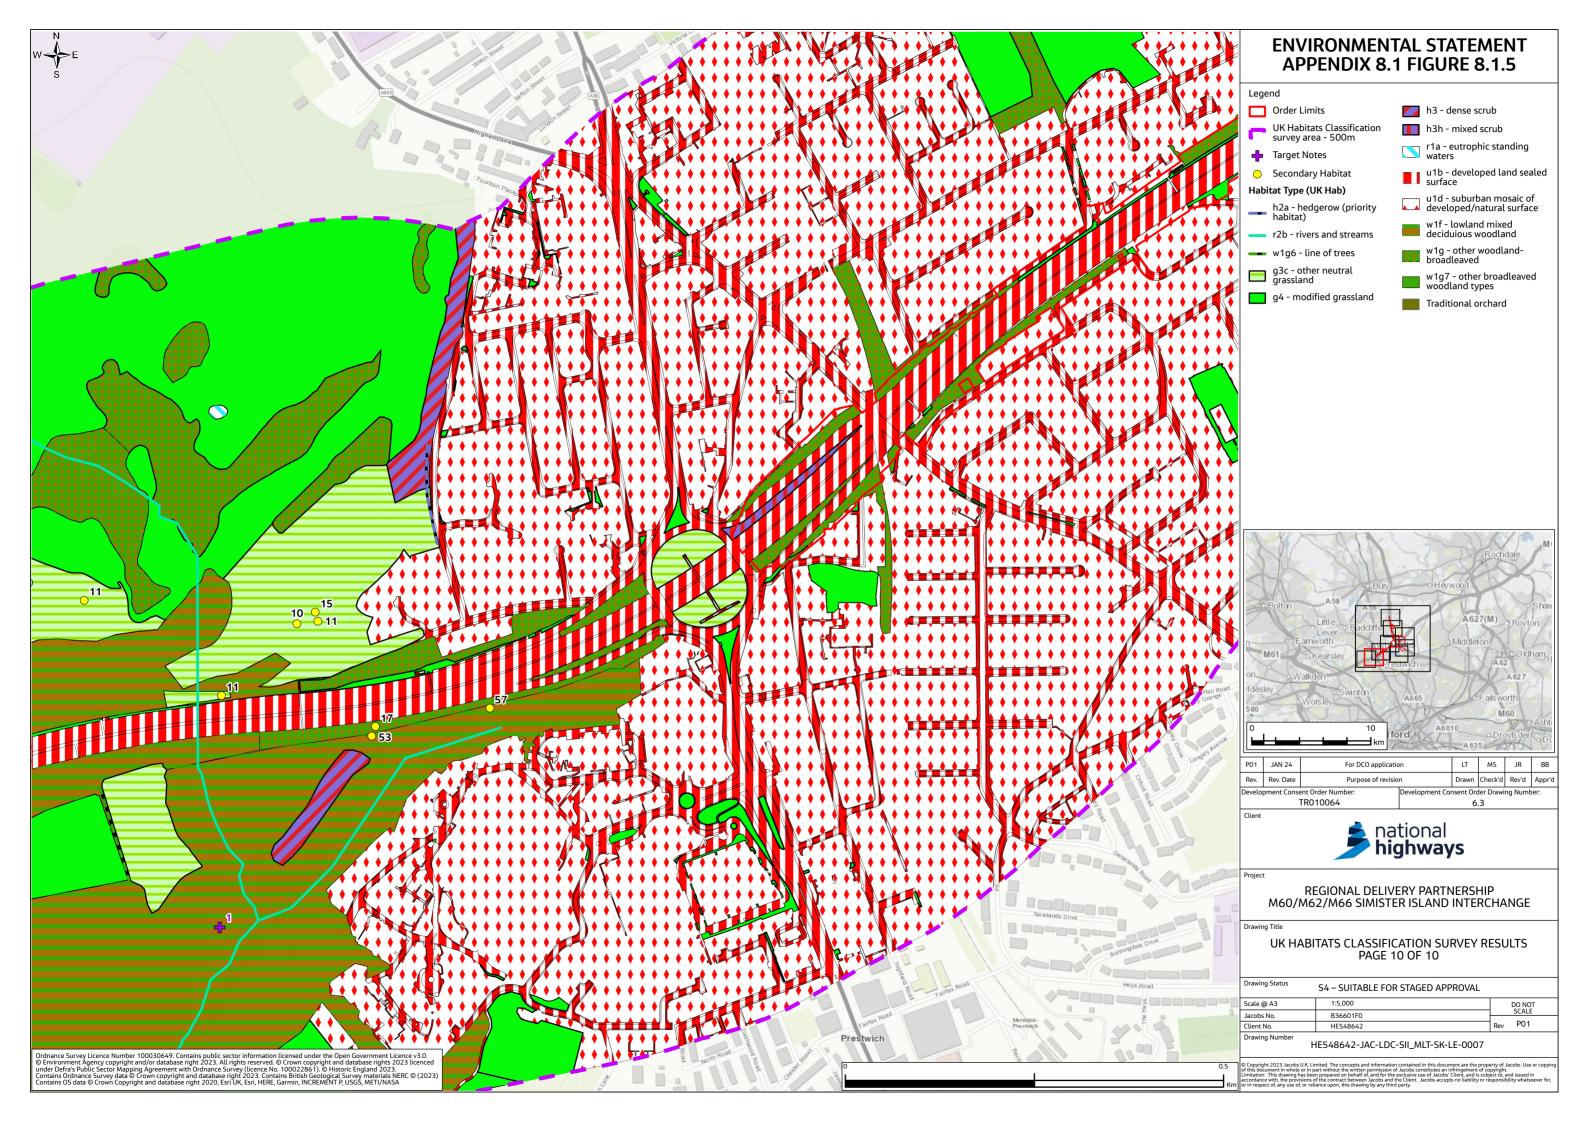

# Environmental Statement Appendices Appendix 8.1 UK Habitat Classification Report Annex F (Figures 8.1.5-8.1.7)

- 1.1.1 This document contains the following figures:
  - Figure 8.1.5: UK Habitat Classification Survey Results
  - Figure 8.1.6: Hedgerow Survey Results
  - Figure 8.1.7: Invasive Species