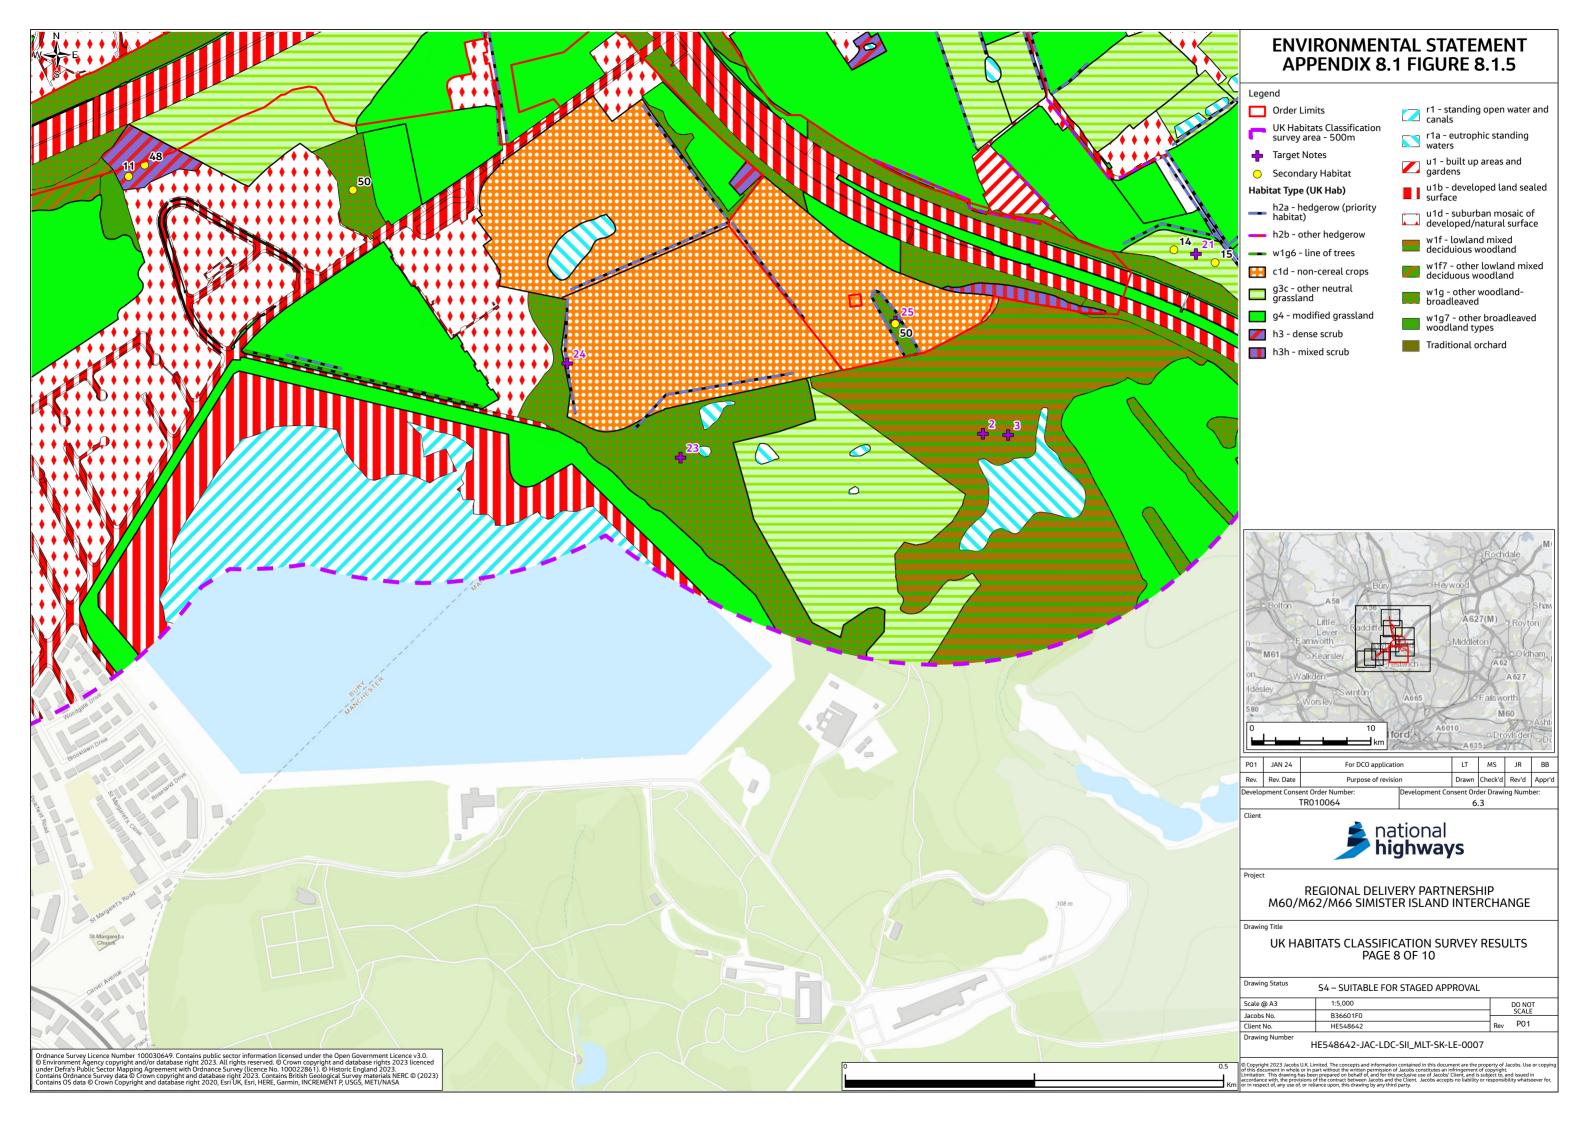

# Environmental Statement Appendices Appendix 8.1 UK Habitat Classification Report Annex F (Figures 8.1.5-8.1.7)

- 1.1.1 This document contains the following figures:
  - Figure 8.1.5: UK Habitat Classification Survey Results
  - Figure 8.1.6: Hedgerow Survey Results
  - Figure 8.1.7: Invasive Species