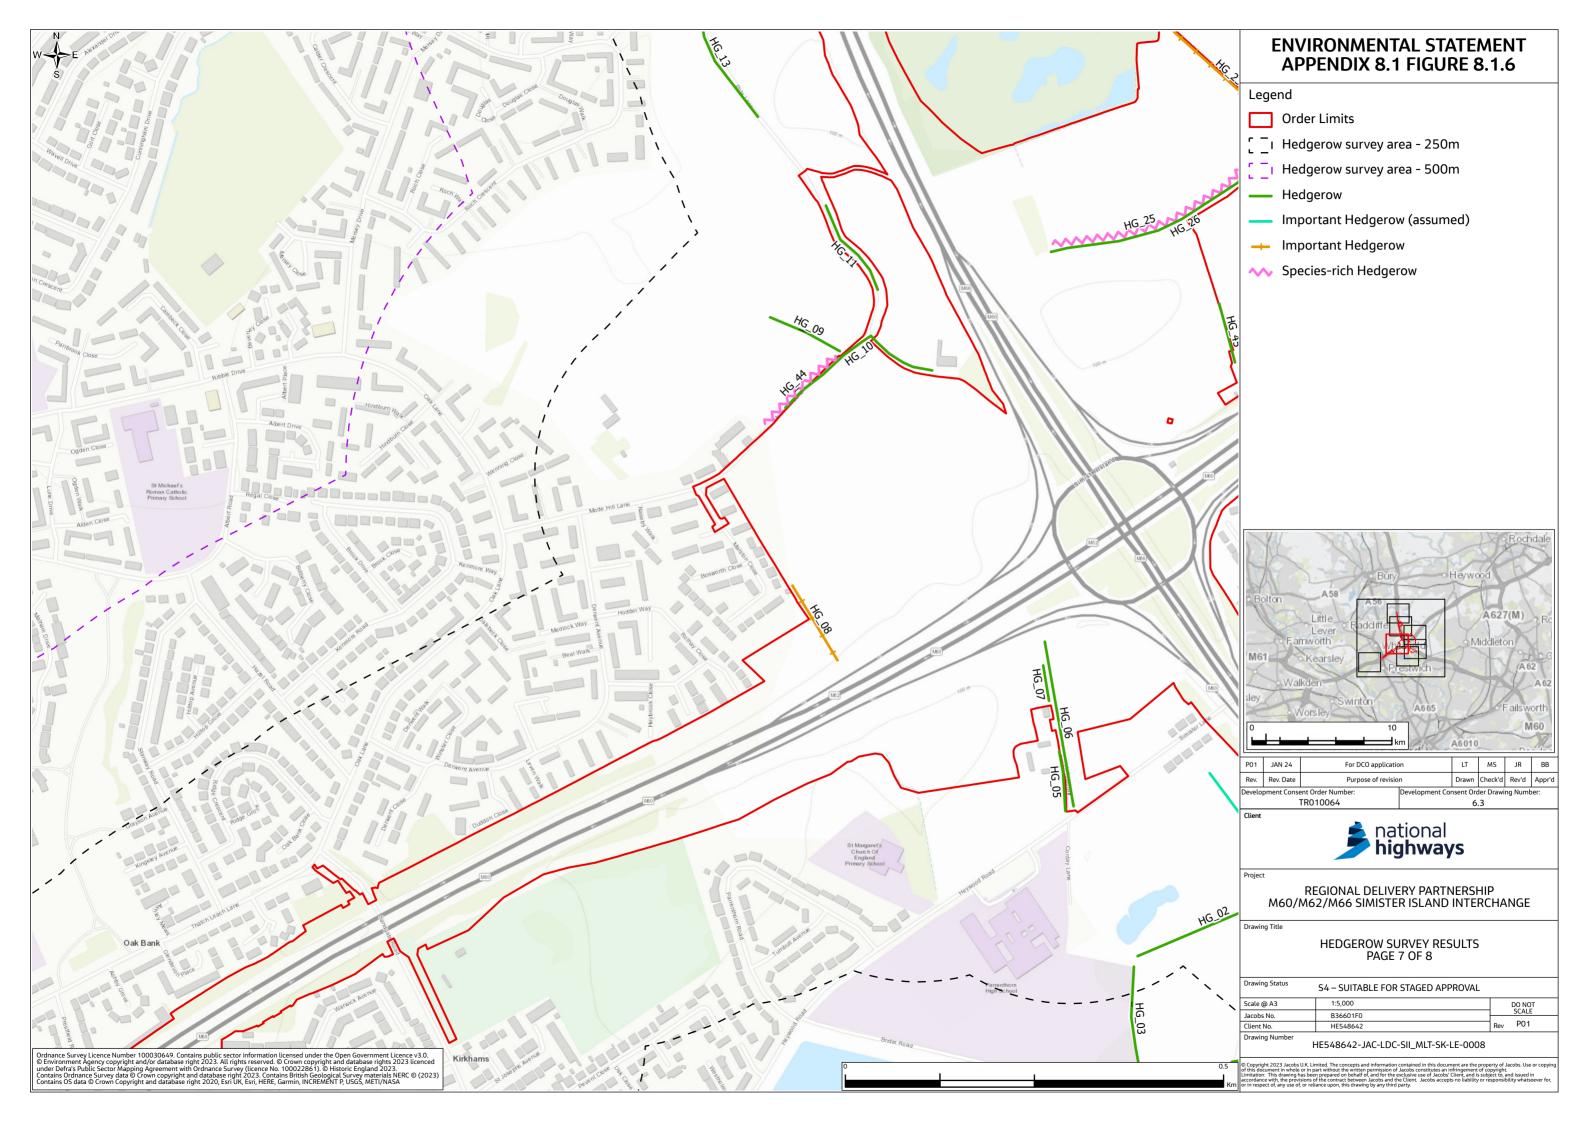

# Environmental Statement Appendices Appendix 8.1 UK Habitat Classification Report Annex F (Figures 8.1.5-8.1.7)

- 1.1.1 This document contains the following figures:
  - Figure 8.1.5: UK Habitat Classification Survey Results
  - Figure 8.1.6: Hedgerow Survey Results
  - Figure 8.1.7: Invasive Species